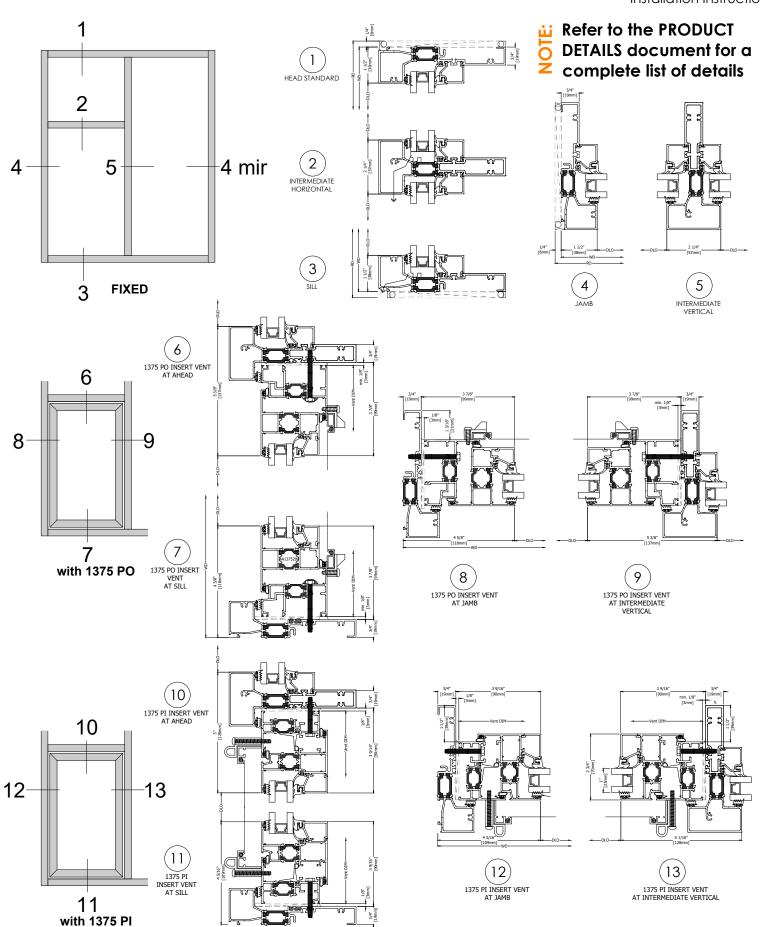

# 2990AW FeatureLine

| GENERAL CONSTRUCTION NOTES                                                                         | 3          |
|----------------------------------------------------------------------------------------------------|------------|
| PARTS LIST DETAILS                                                                                 | 4-7<br>8-9 |
| FRAME FABRICATION  Frame fabrication                                                               |            |
| FRAME ASSEMBLY Typical Frame Assembly Frame Sealing Attach Strap anchors and mullion reinforcement | 21-22      |
| FRAME INSTALLATION Frame Installation into rough opening                                           | 25         |
| GLAZING<br>Glazina                                                                                 | 27-28      |