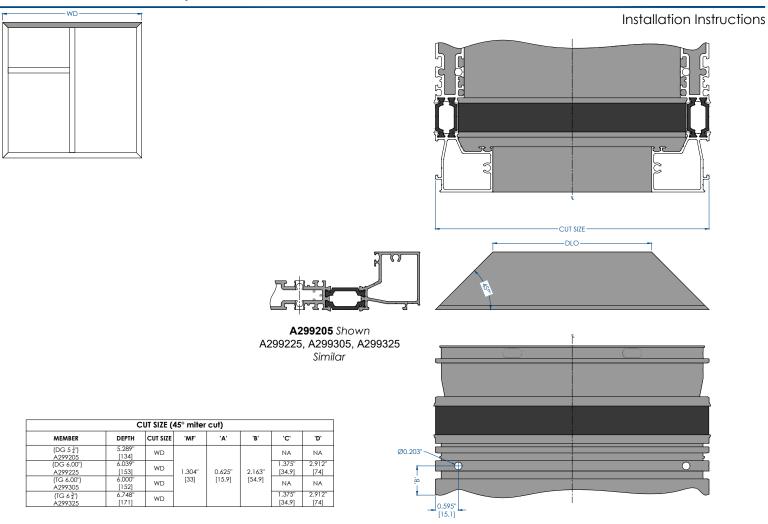

| CUT SIZE (90° cut) |                 |                     |        |        |                  |                |  |
|--------------------|-----------------|---------------------|--------|--------|------------------|----------------|--|
| MEMBER             | DEPTH           | CUT SIZE            | 'A'    | 'B'    | 'C'              | 'D'            |  |
| A299201 (DG 5 ½")  | 5.289"<br>[134] | WD - 1.5"<br>[25.4] |        |        | NA               | NA             |  |
| A299221 (DG 6.00") | 6.039"<br>[153] | WD - 1.5"<br>[25.4] | 0.625" | 2.163" | 1.375"<br>[34.9] | 2.912"<br>[74] |  |
| A299301 (TG 6.00") | 6.000"<br>[152] | WD - 1.5"<br>[25.4] | [15.9] | [54.9] | NA               | NA             |  |
| A299321 (TG 6 3 )  | 6.748"<br>[171] | WD - 1.5"<br>[25.4] |        |        | 1.375"<br>[34.9] | 2.912"<br>[74] |  |