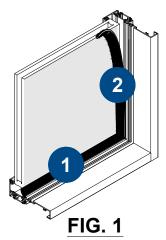

nto the Setting Blocks and center the glass in the opening. **See FIG. 3**
- c. Temporarily install a small piece of glass stop at the head, to prevent glass from falling out.



b. Starting at the sill, insert airseal gasket starting from one end, repeat this every 16 inches. Ensure opposite end of the gasket is inserted before rolling remaining gasket. **See FIG. 5.** 











**FIG.** 5

NEXT PAGE

STEP 4

- a. Repeat step 3 by inserting vertical airseal gasket ensuring it overlaps the gasket at the sill. Finally insert gasket at the head overlapping gaskets at both side. **See FIG. 1**
- o. Clean gasket corners with IPA2 method.
- c. Using a tooling stick peel back overlapping gasket and apply sealant in-between gaskets, and around the corner to prevent air leakage. See **FIG. 2**







- a. Reinstall Glass Stops, starting with horizontals first. See FIG. 3, STEPS 1-2
- b. Cut glazing gasket 1/4" [6] inch longer per foot to avoid any shrinkage. See FIG. 4
- c. Insert glazing gasket starting from one end, repeat this every 16" [406]. Ensure opposite end of the gasket is inserted before rolling remaining gasket. **See FIG. 3, STEPS 3**
- d. Ensure glazing gasket is pressing against airseal gasket. See FIG. 3, STEPS 4









FIG. 3