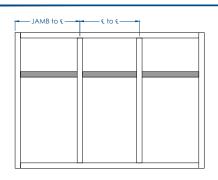

A299202                              | [134]  | [25.4]    | [8.3]  | [39]        |  |  |  |
| (DG 6.00")                           | 6.039" | WD - 1.5" | 1.040" | 2.250"      |  |  |  |
| A299222                              | [153]  | [25.4]    | [26.4] | [57]        |  |  |  |
| (TG 6.00")                           | 6.000" | WD - 1.5" | 0.325" | 1.537" [39] |  |  |  |
| A299302                              | [152]  | [25.4]    | [8.3]  |             |  |  |  |
| (TG 6 <sup>3</sup> / <sub>4</sub> ") | 6.748" | WD - 1.5" | 1.040" | 2.250"      |  |  |  |
| A299322                              | [171]  | [25.4]    | [26.4] | [57]        |  |  |  |



**Horizontal Intermediate** using same depth frame & intermediate



**Horizontal Intermediate** using deep frame with shallow intermediate



| CUT SIZE (90° cut)  |                 |                                                        |               |  |  |  |
|---------------------|-----------------|--------------------------------------------------------|---------------|--|--|--|
| MEMBER              | DEPTH           | CUT SIZE                                               | 'A'           |  |  |  |
| A299202 (DG 5 ½")   | 5.289"<br>[109] |                                                        | 2.163" [54.9] |  |  |  |
| A299222 (DG 6.00")  | 6.039"<br>[128] | JAMB to CL - 1.125" [28.6]<br>CL to CL - 0.750" [19.1] | 2.912" [74]   |  |  |  |
| A299302 (TG 6.00")  | 6.000"<br>[127] |                                                        | 2.163" [54.9] |  |  |  |
| A299322 (TG 6 3/4") | 6.748"<br>[146] |