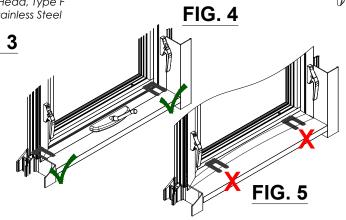

-------------------|---------------------------------------------------|
|                                                 | 1375 PI 1 1/2" [39mm] 2 1/4" [58mm] 1 1/2" [39mm] |
| Use Flat Head fasteners if Frame                | 17/6" [17.7]                                      |
| Opening is $\frac{1}{4}$ " [6.5mm] smaller than | Use #10 x 2 Hex Head, Type F                      |

Use #10 x 2 Hex Head, Type F Zinc Plated or Stainless Steel

DIM 'A 5.00

Deep Frame

1 1/4" [32mm] 1 15/16" [50mm]

Deep Frame

m] 2 1/4" [58mm]

FIG. 2

Operable Frame Size

- FIG. 3
- Cut horseshoe shims flush to interior/exterior frame surface.
- Clean perimeter of the frame where seal will be applied using IPA 2 METHOD.
- Apply Interior/Exterior seal around the frame and tool.
- Seal all the screw heads.



Anchoring Through MPL Tie-Bar Use #10 x 2 Flat Head, Type F Zinc Plated or Stainless Steel



STEP 1

- Ensure Window Frame is secured and anchored as per approved shop drawings. See Steps 1-4 on Page 36.
- b. CRITICAL: Install two OPEN CELL BAFFLES from both sides at the head of each opening. See PAGE 27, FIG 1
- c. Install glazing gasket #1342103, ensure gasket is not wavy. See FIG 2
- d. IF ANCHORING THROUGH THE FRAME FLAT HEAD FASTENERS MUST BE USED TO ALLOW THE VENT INSERTION. See FIG 1
- e. Apply a continuous sealant at the sill filling all 3 cavities. See FIG 2, item 1
- Seal Anchor Fasteners Heads, See FIG 1, item 2
- g. Apply a bed of sealant in all 4 corners from exterior glazing fin to the interior plane of the INSERT VENT. See FIG 2, item 3
- h. Apply a dab of sealant to the