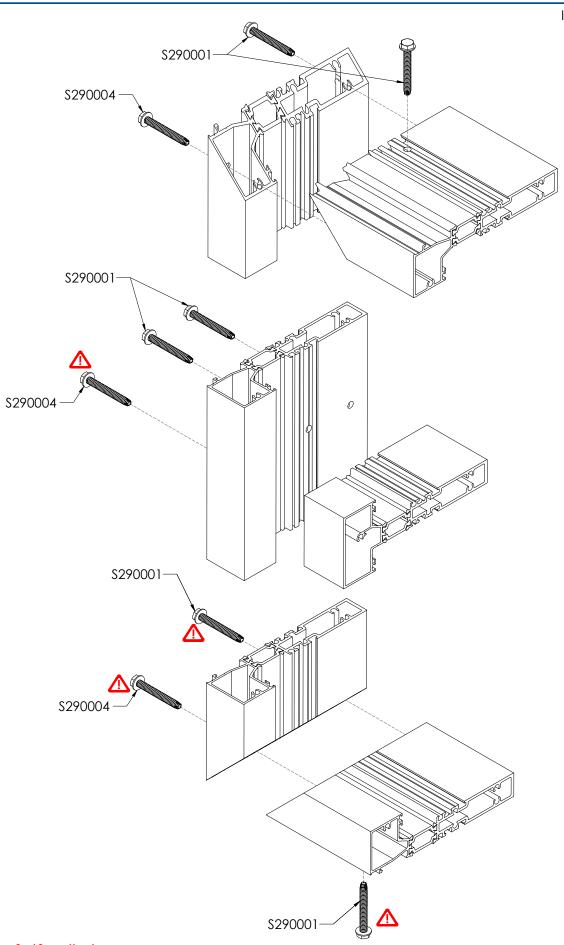

| SHAPE     | Part No. | DESCRIPTION                                                                                                               | Notes          |
|-----------|----------|---------------------------------------------------------------------------------------------------------------------------|----------------|
|           | 1476203  | EPDM SETTING BLOCK<br>1" x <sup>26</sup> " x4"                                                                            | SOLD PER PIECE |
|           | 2250603  | EDGE BLOCKING                                                                                                             | SOLD PER PIECE |
|           | \$290001 | FRAME ASSEMBLY SCREW<br>10-24 x 1 1/2" HEX WASHER HEAD<br>SELF TAPPING                                                    | SOLD PER PIECE |
|           | S290004  | VENT ANCHOR FASTENER<br>10-24 x 2" HEX WASHER HEAD<br>SELF TAPPING                                                        | SOLD PER PIECE |
|           | \$196    | END CAP ATTACHMENT SCREW 8 x $\frac{3}{8}$ Pan Head Type A, Stainless Steel                                               | SOLD PER PIECE |
|           | \$441    | ATTACHMENT OF HOR. MULLION SCREW TO SHEAR BLOCK $10\text{-}16 \times \tfrac{3}{4} \text{ HEX WASHER HEAD} $ SELF DRILLING | SOLD PER PIECE |
| <u>vz</u> | P2918    | ANCHOR SLIDE-IN AT RECEPTOR, 6in                                                                                          | SOLD PER PIECE |
| 0 0 0     | P294201  | 5 1/4" SILL RECEPTOR END CAP                                                                                              | SOLD PER PIECE |
| 0 0       | P294211  | 6" SILL RECEPTOR END CAP                                                                                                  | SOLD PER PIECE |
| 0 0       | P294321  | 6 3/4" SILL RECEPTOR END CAP                                                                                              | SOLD PER PIECE |