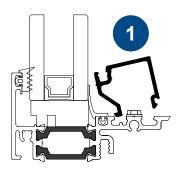

ing vertical airseal gasket ensuring it overlaps the gasket at the sill. Finally insert gasket at the head overlapping gaskets at both side. **See FIG. 1**
- o. Clean gasket corners with IPA2 method.
- c. Using a tooling stick peel back overlapping gasket and apply sealant in-between gaskets, and around the corner to prevent air leakage. See **FIG. 2**







- a. Reinstall Glass Stops, starting with horizontals first. See FIG. 3, STEPS 1-2
- b. Cut glazing gasket 1/4" [6] inch longer per foot to avoid any shrinkage. See FIG. 4
- c. Insert glazing gasket starting from one end, repeat this every 16" [406]. Ensure opposite end of the gasket is inserted before rolling remaining gasket. **See FIG. 3, STEPS 3**
- d. Ensure glazing gasket is pressing against airseal gasket. See FIG. 3, STEPS 4









FIG. 3