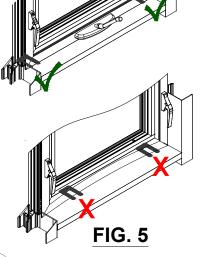

PREP for Vertical Intermediate using same depth frame & intermediate

PREP for Vertical Intermediate using deep frame with shallow intermediate

| CUT SIZE (90° cut)  |                 |          |        |                  |                  |                |  |
|---------------------|-----------------|----------|--------|------------------|------------------|----------------|--|
| MEMBER              | DEPTH           | CUT SIZE | 'Α'    | 'B'              | 'C'              | ,D,            |  |
| A299201 (DG 5 ½")   | 5.289"<br>[134] | WD       |        |                  | NA               | NA             |  |
| A299221 (DG 6.00")  | 6.039"<br>[153] | WD       | 0.625" | 2.163"<br>[54.9] | 1.375"<br>[34.9] | 2.912"<br>[74] |  |
| A299301 (TG 6.00")  | 6.000"<br>[152] | WD       | [15.9] |                  | NA               | NA             |  |
| A299321 (TG 6 3/4") | 6.748"<br>[171] | WD       |        |                  | 1.375"<br>[34.9] | 2.912"<br>[74] |  |