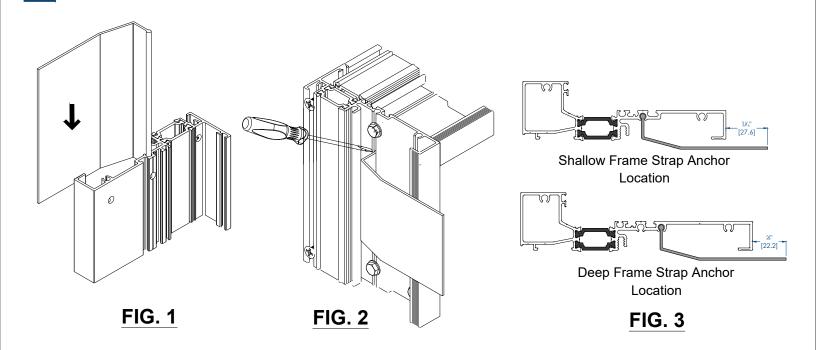

INTERMEDIATE VERTICAL MULLION TO HORIZONTAL MULLION ASSEMBLY

- a. Carefully set the horizontal section onto the shear block lining up the assembly holes and match drill pilot hole for #10 Screw through the Shear Block. **See FIG 4**
- b. Using  $\frac{3}{32}$ " Hex Key Lock tighten the set screw between vertical and horizontal mullions. **See FIG 5**





### OPTIONAL STRAP ANCHOR ASSEMBLY

- Refer to approved shop drawings to determine whether the application requires Strap Anchors.
- b. Pre slide Strap Anchors into the frame and assemble frames as per FRAME ASSEMBLY Instructions. **See FIG 1. & FIG. 3**.
- c. Position Strap anchors as per approved Shop Drawings along the frame. To prevent the movement of Strap Anchors crimp from both sides using flat head screw driver. **See FIG 2.**



### OPTIONAL MULLION REINFORCEMENT

- a. Refer to approved shop drawings to determine whether the application required optional reinforcement.
- b. Full length reinforcement is required, cut reinforced same as vertical mullion.
- c. Slide the reinforcement into the vertical mullion from one end. See FIG 4.
- d. Using V-Groove indicator drill no larger than #12 pilot holes through one side of the vertical mullion and reinforcement at 16" O.C. or according to project specifications. **See FIG 5.**
- e. Attach reinforcement using #10 Fasteners. See FIG 5.



FIG. 4

FIG. 5

# 2990AW FeatureLine

window

Installation Instructions







- Determine anchoring method as per approved shop drawings and establish exterior/interior reference lines. Use the established reference points to determine