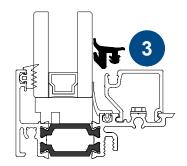

vertical airseal gasket ensuring it overlaps the gasket at the sill. Finally insert gasket at the head overlapping gaskets at both side. **See FIG. 1**
- o. Clean gasket corners with IPA2 method.
- c. Using a tooling stick peel back overlapping gasket and apply sealant in-between gaskets, and around the corner to prevent air leakage. See **FIG. 2**







- a. Reinstall Glass Stops, starting with horizontals first. See FIG. 3, STEPS 1-2
- b. Cut glazing gasket 1/4" [6] inch longer per foot to avoid any shrinkage. See FIG. 4
- c. Insert glazing gasket starting from one end, repeat this every 16" [406]. Ensure opposite end of the gasket is inserted before rolling remaining gasket. **See FIG. 3, STEPS 3**
- d. Ensure glazing gasket is pressing against airseal gasket. See FIG. 3, STEPS 4









FIG. 3