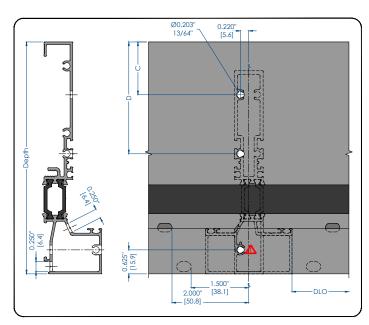

| CUT SIZE (90° cut) |                 |                     |        |        |                  |                |  |
|--------------------|-----------------|---------------------|--------|--------|------------------|----------------|--|
| MEMBER             | DEPTH           | CUT SIZE            | 'A'    | 'B'    | 'C'              | 'D'            |  |
| A299201 (DG 5 ½")  | 5.289"<br>[134] | WD - 1.5"<br>[25.4] |        |        | NA               | NA             |  |
| A299221 (DG 6.00") | 6.039"<br>[153] | WD - 1.5"<br>[25.4] | 0.625" | 2.163" | 1.375"<br>[34.9] | 2.912"<br>[74] |  |
| A299301 (TG 6.00") | 6.000"<br>[152] | WD - 1.5"<br>[25.4] | [15.9] | [54.9] | NA               | NA             |  |
| A299321 (TG 6 3 )  | 6.748"<br>[171] | WD - 1.5"<br>[25.4] |        |        | 1.375"<br>[34.9] | 2.912"<br>[74] |  |