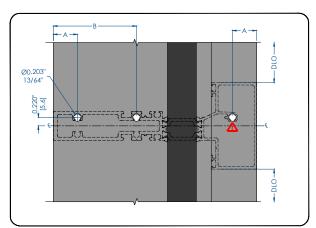

| CUT SIZE (90° cut) |                 |                     |        |        |                  |                |  |
|--------------------|-----------------|---------------------|--------|--------|------------------|----------------|--|
| MEMBER             | DEPTH           | CUT SIZE            | 'A'    | 'B'    | 'C'              | 'D'            |  |
| A299201 (DG 5 ½")  | 5.289"<br>[134] | WD - 1.5"<br>[25.4] |        |        | NA               | NA             |  |
| A299221 (DG 6.00") | 6.039"<br>[153] | WD - 1.5"<br>[25.4] | 0.625" | 2.163" | 1.375"<br>[34.9] | 2.912"<br>[74] |  |
| A299301 (TG 6.00") | 6.000"<br>[152] | WD - 1.5"<br>[25.4] | [15.9] | [54.9] | NA               | NA             |  |
| A299321 (TG 6 3 )  | 6.748"<br>[171] | WD - 1.5"<br>[25.4] |        |        | 1.375"<br>[34.9] | 2.912"<br>[74] |  |