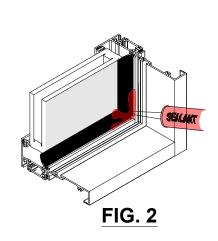

o the Setting Blocks and center the glass in the opening. **See FIG. 3**
- c. Temporarily install a small piece of glass stop at the head, to prevent glass from falling out.



b. Starting at the sill, insert airseal gasket starting from one end, repeat this every 16 inches. Ensure opposite end of the gasket is inserted before rolling remaining gasket. **See FIG. 5.** 











**FIG.** 5

NEXT PAGE

STEP 4

- a. Repeat step 3 by inserting vertical airseal gasket ensuring it overlaps the gasket at the sill. Finally insert gasket at the head overlapping gaskets at both side. **See FIG. 1**
- o. Clean gasket corners with IPA2 method.
- c. Using a tooling stick peel back overlapping gasket and apply sealant in-between gaskets, and around the corner to prevent air leakage. See **FIG. 2**







- a. Reinstall Glass Stops, starting with horizontals first. See FIG. 3, STEPS 1-2
- b. Cut glazing gasket 1/4" [6] inch longer per foot to avoid any shrinkage. See FIG. 4
- c. Insert glazing gasket starting from one end, repeat this every 16" [406]. Ensure opposite end of the gasket is inserted before rolling remaining gasket. **See FIG. 3, STEPS 3**
- d. Ensure glazing gasket is pressing against airseal gasket. See FIG. 3, STEPS 4









FIG. 3