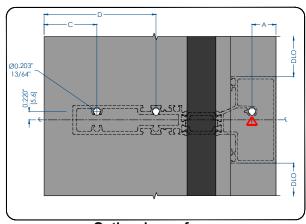

| CUT SIZE (90° cut) |                 |                     |        |        |                  |                |  |
|--------------------|-----------------|---------------------|--------|--------|------------------|----------------|--|
| MEMBER             | DEPTH           | CUT SIZE            | 'A'    | 'B'    | 'C'              | 'D'            |  |
| A299201 (DG 5 ½")  | 5.289"<br>[134] | WD - 1.5"<br>[25.4] |        |        | NA               | NA             |  |
| A299221 (DG 6.00") | 6.039"<br>[153] | WD - 1.5"<br>[25.4] | 0.625" | 2.163" | 1.375"<br>[34.9] | 2.912"<br>[74] |  |
| A299301 (TG 6.00") | 6.000"<br>[152] | WD - 1.5"<br>[25.4] | [15.9] | [54.9] | NA               | NA             |  |
| A299321 (TG 6 3 )  | 6.748"<br>[171] | WD - 1.5"<br>[25.4] |        |        | 1.375"<br>[34.9] | 2.912"<br>[74] |  |