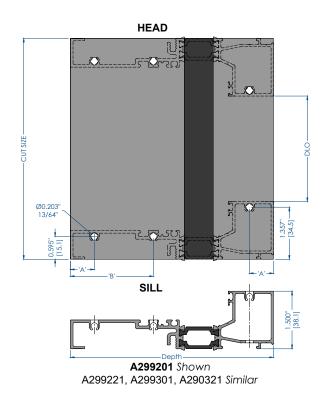

| CUT SIZE (90° cut) |                 |                     |        |        |                  |                |  |
|--------------------|-----------------|---------------------|--------|--------|------------------|----------------|--|
| MEMBER             | DEPTH           | CUT SIZE            | 'A'    | 'B'    | 'C'              | 'D'            |  |
| A299201 (DG 5 ½")  | 5.289"<br>[134] | WD - 1.5"<br>[25.4] |        |        | NA               | NA             |  |
| A299221 (DG 6.00") | 6.039"<br>[153] | WD - 1.5"<br>[25.4] | 0.625" | 2.163" | 1.375"<br>[34.9] | 2.912"<br>[74] |  |
| A299301 (TG 6.00") | 6.000"<br>[152] | WD - 1.5"<br>[25.4] | [15.9] | [54.9] | NA               | NA             |  |
| A299321 (TG 6 3 )  | 6.748"<br>[171] | WD - 1.5"<br>[25.4] |        |        | 1.375"<br>[34.9] | 2.912"<br>[74] |  |