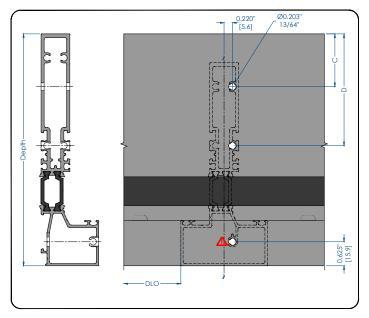

| CUT SIZE (90° cut) |                 |                     |        |        |                  |                |  |
|--------------------|-----------------|---------------------|--------|--------|------------------|----------------|--|
| MEMBER             | DEPTH           | CUT SIZE            | 'A'    | 'B'    | 'C'              | 'D'            |  |
| A299201 (DG 5 ½")  | 5.289"<br>[134] | WD - 1.5"<br>[25.4] |        |        | NA               | NA             |  |
| A299221 (DG 6.00") | 6.039"<br>[153] | WD - 1.5"<br>[25.4] | 0.625" | 2.163" | 1.375"<br>[34.9] | 2.912"<br>[74] |  |
| A299301 (TG 6.00") | 6.000"<br>[152] | WD - 1.5"<br>[25.4] | [15.9] | [54.9] | NA               | NA             |  |
| A299321 (TG 6 3 )  | 6.748"<br>[171] | WD - 1.5"<br>[25.4] |        |        | 1.375"<br>[34.9] | 2.912"<br>[74] |  |