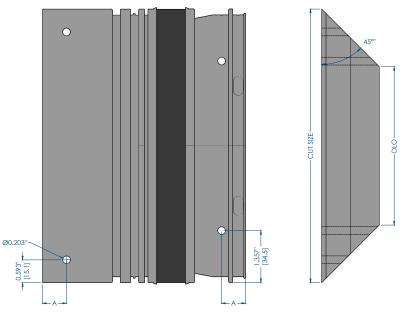

| CUT SIZE (90° cut) |                 |                     |        |        |                  |                |  |
|--------------------|-----------------|---------------------|--------|--------|------------------|----------------|--|
| MEMBER             | DEPTH           | CUT SIZE            | 'A'    | 'B'    | 'C'              | 'D'            |  |
| A299201 (DG 5 ½")  | 5.289"<br>[134] | WD - 1.5"<br>[25.4] |        |        | NA               | NA             |  |
| A299221 (DG 6.00") | 6.039"<br>[153] | WD - 1.5"<br>[25.4] | 0.625" | 2.163" | 1.375"<br>[34.9] | 2.912"<br>[74] |  |
| A299301 (TG 6.00") | 6.000"<br>[152] | WD - 1.5"<br>[25.4] | [15.9] | [54.9] | NA               | NA             |  |
| A299321 (TG 6 3 )  | 6.748"<br>[171] | WD - 1.5"<br>[25.4] |        |        | 1.375"<br>[34.9] | 2.912"<br>[74] |  |