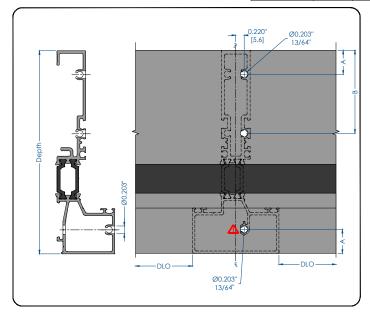

| CUT SIZE (90° cut) |                 |                     |        |        |                  |                |  |
|--------------------|-----------------|---------------------|--------|--------|------------------|----------------|--|
| MEMBER             | DEPTH           | CUT SIZE            | 'A'    | 'B'    | 'C'              | 'D'            |  |
| A299201 (DG 5 ½")  | 5.289"<br>[134] | WD - 1.5"<br>[25.4] |        |        | NA               | NA             |  |
| A299221 (DG 6.00") | 6.039"<br>[153] | WD - 1.5"<br>[25.4] | 0.625" | 2.163" | 1.375"<br>[34.9] | 2.912"<br>[74] |  |
| A299301 (TG 6.00") | 6.000"<br>[152] | WD - 1.5"<br>[25.4] | [15.9] | [54.9] | NA               | NA             |  |
| A299321 (TG 6 3 )  | 6.748"<br>[171] | WD - 1.5"<br>[25.4] |        |        | 1.375"<br>[34.9] | 2.912"<br>[74] |  |