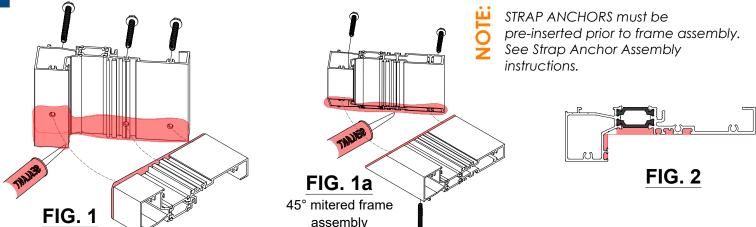

SILL & HEAD TO JAMB ASSEMBLY

Installation Instructions

- a. De-bur and clean all the mating surfaces using IPA 2 method.
- b. Apply sealant to the both ends if the profile. See FIG 1.
- c. Pump the sealant across the gutter area slightly higher then the voids in section profile. See FIG 2.
- d. Carefully set the vertical section into the sill lining up the assembly holes and installing appropriate fasteners.
- g. Check to ensure the exterior leg is flush with the adjacent sections. Loosen the screws and readjust if necessary.
- n. Using a tooling stick (popsicle stick) tool all the excess sealant on the interior portion of the corner flat to the horizontal section.
- i. Tool the back of the vertical and sill section in the the manner being sure all the section voids are sealed.



# INTERMEDIATE MULLION TO PERIMETER FRAME ASSEMBLY

- a. Determine the location of vertical intermediate by using a cut off piece.
- b. De-bur and clean all the mating surfaces using IPA 2 method.
- c. Apply sealant to the both ends of the profile. See FIG 4
- d. Pump the sealant across the gutter area slightly higher then the voids in section profile. See FIG 4.
- e. Carefully set the vertical section onto the sill lining up the assembly holes and installing appropriate fasteners and lock screw. **See FIG 4.**
- f. Check to ensure the exterior leg is flush with the adjacent sections. Loosen the screws and readjust if necessary.
- g. Cap seal screw heads.
- h. Using a tooling stick (popsicle stick) tool all the excess sealant on the interior portion of the corner flat to the horizontal s