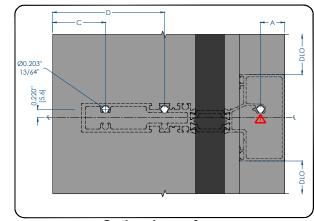

| CUT SIZE (90° cut) |                 |                     |        |        |                  |                |  |
|--------------------|-----------------|---------------------|--------|--------|------------------|----------------|--|
| MEMBER             | DEPTH           | CUT SIZE            | 'A'    | 'B'    | 'C'              | 'D'            |  |
| A299201 (DG 5 ½")  | 5.289"<br>[134] | WD - 1.5"<br>[25.4] |        |        | NA               | NA             |  |
| A299221 (DG 6.00") | 6.039"<br>[153] | WD - 1.5"<br>[25.4] | 0.625" | 2.163" | 1.375"<br>[34.9] | 2.912"<br>[74] |  |
| A299301 (TG 6.00") | 6.000"<br>[152] | WD - 1.5"<br>[25.4] | [15.9] | [54.9] | NA               | NA             |  |
| A299321 (TG 6 3 )  | 6.748"<br>[171] | WD - 1.5"<br>[25.4] |        |        | 1.375"<br>[34.9] | 2.912"<br>[74] |  |