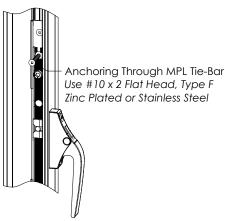

IG 2, item 4



- b. Place  $\frac{1}{8}$ " [3mm] Plastic Horseshoe shims at the sill corners, push the shims until outer perimeter bulb gasket. **See FIG. 3**
- c. Center the INSERT VENT and place appropriate horseshoe shims between the vent and the fixed framing. Adjustable clamps may be used to assist with installation. **See FIG. 3**
- d. Drill #10 Pilot holes  $\frac{11}{16}$  [18mm] from the interior surface though the INSERT VENT and the window frame, 3" [76mm] from inside corner and 18" [457] O.C.
- e. Drill Clearance Holes thought the INSERT VENT only.
- f. Install #10 x 2" Long TYPE F fasteners.
- g. If the INSERT VENT is equipped with MPL Tire Bar, #10 x 2" Flat Head TF fasteners must be used in this location. **See FIG. 4**
- h. Remove the clamps and close the sash.



FIG. 3



FIG. 4



- a. Cut horseshoe shims flush to interior/exterior frame surface.
- Clean perimeter of the frame where seal will be applied using IPA 2 METHOD.
- c. Apply Interior seal around the frame and tool. See FIG. 6
- d. Seal all the screw heads.











STEP 1

- **a. CRITICAL:** Install two OPEN CELL BAFFLES from both sides at the head of each opening. Use dab of sealant to hold it in place. **See FIG 1.**
- b. Install glazing gasket #1342103, ensure gasket is not wavy. Ensure exterior gasket is not wavy. **See FIG 1**.
- c. Apply a dab of sealant to the glazing gasket joint. See FIG 1.



- a. Place setting blocks at each corner, 6" [150mm] inches from the corner. Dab of sealant can be used to hold it in place. DO NOT BLOCK WEEP HOLES. See FIG 2.
- b. Set the glass onto the Setti