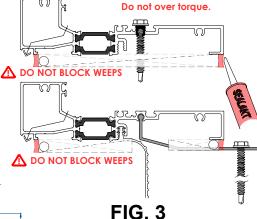

ropriate screw, DO NOT OVER-TORQUE the anchoring fasteners. See FIG 3. and FIG 4.
- Clean perimeter of the frame where seal will be applied using IPA 2 g. METHOD.
- h. Apply Interior/Exterior seal around the frame and tool.

## ANCHORING USING STRAP ANCHORS

- Refer to OPTIONAL STRAP ANCHOR ASSEMBLY and approved shop drawing to locate STRAP ANCHORS.
- Shim solidly between window and building substrate. See FIG 3.
- c. Fasten with appropriate screw. See FIG 3.
- d. Clean perimeter of the frame where seal will be applied using **IPA 2 METHOD**
- Apply Interior/Exterior seal around the frame and tool.

# **USING TREMCO's Proglaze ETA SYSTEM**

- Building conditions requiring Proglaze ETA membrane may be used around the perimeter of the window.
- Consult TREMCO for Sealing of ETA membrane.





**'B'** 'Β' - 'A' - 'B' - - 'B' - - 'A' A' -

> A= max. 3" [76mm] B= max 18" O.C [457mm]

> > www.alumicor.com

www.tubeliteusa.com

FIG. 4

 $\mathcal{O}$ 

NN

[17.7]

Insert Vent Frame Size

Use #10 x 2, Type F Fasteners

Zinc Plated or Stainless Steel

INSTALL OPEN CELL BAFFLES

FIG. 1

Page 35, FIG 1

- Ensure Window Frame is secured and anchored as per approved shop drawings. See Steps 1-4 on Page 36.
- Ensure Frame Openina is 1/4" [6.5mm] larger than the INSERT VENT frame size. See FIG 1
- CRITICAL: Install two OPEN CELL BAFFLES from both sides at the head of each opening. See PAGE 27, FIG 1
- Install glazing gasket #1342103, ensure gasket is not wavy. See FIG 2
- d. Apply a continuous sealant at the sill filling all 3 cavities. See FIG 2, item 1
- Seal Anchor Fasteners Heads, See