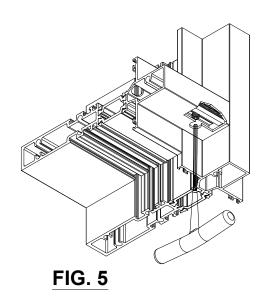

2
- b. Apply sealant to the both ends of the profile. See FIG 2.
- c. ENSURE horizontal mullions are oriented and assembled with gutter facing upward. See FIG 3
- d. Check to ensure the exterior leg is flush with the adjacent sections. Loosen the screws and readjust if necessary.
- e. Using a tooling stick (popsicle stick) tool all the excess sealant on the interior portion of the corner flat to the horizontal section.





# ď

STEP

## INTERMEDIATE VERTICAL MULLION TO HORIZONTAL MULLION ASSEMBLY

- a. Carefully set the horizontal section onto the shear block lining up the assembly holes and match drill pilot hole for #10 Screw through the Shear Block. **See FIG 4**
- b. Using  $\frac{3}{32}$ " Hex Key Lock tighten the set screw between vertical and horizontal mullions. **See FIG 5**





### OPTIONAL STRAP ANCHOR ASSEMBLY

- Refer to approved shop drawings to determine whether the application requires Strap Anchors.
- b. Pre slide Strap Anchors into the frame and assemble frames as per FRAME ASSEMBLY Instructions. **See FIG 1. & FIG. 3**.
- c. Position Strap anchors as per approved Shop Drawings along the frame. To prevent the movement of Strap Anchors crimp from both sides using flat head screw driver. **See FIG 2.**



### OPTIONAL MULLION REINFORCEMENT

- a. Refer to approved shop drawings to determine whether the application required optional reinforcement.
- b. Full length reinforcement is required, cut reinforced same as vertical mullion.
- c. Slide the reinforcement into the vertical mullion from one end. See FIG 4.
- d. Using V-Groove indicator drill no larger th