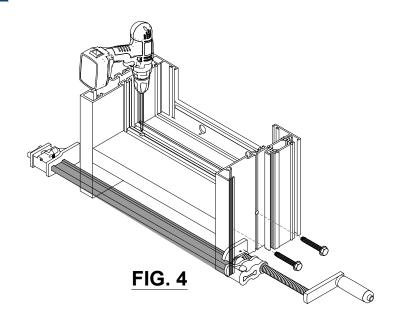

IG 2
- b. Apply sealant to the both ends of the profile. See FIG 2.
- c. ENSURE horizontal mullions are oriented and assembled with gutter facing upward. See FIG 3
- d. Check to ensure the exterior leg is flush with the adjacent sections. Loosen the screws and readjust if necessary.
- e. Using a tooling stick (popsicle stick) tool all the excess sealant on the interior portion of the corner flat to the horizontal section.





# ď

STEP

## INTERMEDIATE VERTICAL MULLION TO HORIZONTAL MULLION ASSEMBLY

- a. Carefully set the horizontal section onto the shear block lining up the assembly holes and match drill pilot hole for #10 Screw through the Shear Block. **See FIG 4**
- b. Using  $\frac{3}{32}$ " Hex Key Lock tighten the set screw between vertical and horizontal mullions. **See FIG 5**





### OPTIONAL STRAP ANCHOR ASSEMBLY

- Refer to approved shop drawings to determine whether the application requires Strap Anchors.
- b. Pre slide Strap Anchors into the frame and assemble frames as per FRAME ASSEMBLY Instructions. **See FIG 1. & FIG. 3**.
- c. Position Strap anchors as per approved Shop Drawings along the frame. To prevent the movement of Strap Anchors crimp from both sides using flat head screw driver. **See FIG 2.**



### OPTIONAL MULLION REINFORCEMENT

- a. Refer to approved shop drawings to determine whether the application required optional reinforcement.
- b. Full length reinforcement is required, cut reinforced same as vertical mullion.
- c. Slide the reinforcement into the vertical mullion from one end. See FIG 4.
- d. Using V-Groove indicator drill no larger