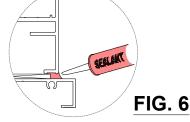

UP

Optional prep for
Horizontal Intermediate
using same depth frame & intermediate

Optional prep for
Horizontal Intermediate
using deep frame with shallow intermediate

**A299201** Shown A299221, A299301, A290321 Similar