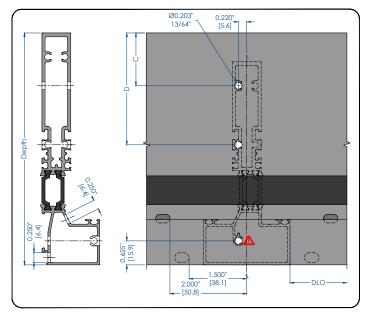

---|---------------|--|--|--|
| MEMBER              | DEPTH           | CUT SIZE                                               | 'A'           |  |  |  |
| A299202 (DG 5 ½")   | 5.289"<br>[109] |                                                        | 2.163" [54.9] |  |  |  |
| A299222 (DG 6.00")  | 6.039"<br>[128] | JAMB to CL - 1.125" [28.6]<br>CL to CL - 0.750" [19.1] | 2.912" [74]   |  |  |  |
| A299302 (TG 6.00")  | 6.000"<br>[127] |                                                        | 2.163" [54.9] |  |  |  |
| A299322 (TG 6 3/4") | 6.748"<br>[146] |                                                        | 2.912" [74]   |  |  |  |







**A299202** Shown **A299204**, **A299302**, **A299304** Similar









PREP for Vertical Intermediate using same depth frame & intermediate



PREP for Vertical Intermediate using deep frame with shallow intermediate









PREP for Vertical Intermediate using deep frame with shallow intermediate







**A299205** Shown **A299225**, **A299305**, **A299325** Similar

| CUT SIZE (45° miter cut) |                 |          |        |        |        |                  |                |
|--------------------------|-----------------|----------|--------|--------|--------|------------------|----------------|
| MEMBER                   | DEPTH           | CUT SIZE | 'MF'   | 'A'    | 'B'    | 'C'              | 'D'            |
| (DG 5 ½")<br>A299205     | 5.289"<br>[134] | WD       |        |        |        | NA               | NA             |
| (DG 6.00")<br>A299225    | 6.039"<br>[153] | WD       | 1.304" | 0.625" | 2.163" |