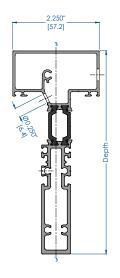

| CUT SIZE (90° cut) |                 |                     |        |        |                  |                |  |
|--------------------|-----------------|---------------------|--------|--------|------------------|----------------|--|
| MEMBER             | DEPTH           | CUT SIZE            | 'A'    | 'B'    | 'C'              | 'D'            |  |
| A299201 (DG 5 ½")  | 5.289"<br>[134] | WD - 1.5"<br>[25.4] |        |        | NA               | NA             |  |
| A299221 (DG 6.00") | 6.039"<br>[153] | WD - 1.5"<br>[25.4] | 0.625" | 2.163" | 1.375"<br>[34.9] | 2.912"<br>[74] |  |
| A299301 (TG 6.00") | 6.000"<br>[152] | WD - 1.5"<br>[25.4] | [15.9] | [54.9] | NA               | NA             |  |
| A299321 (TG 6 3 )  | 6.748"<br>[171] | WD - 1.5"<br>[25.4] |        |        | 1.375"<br>[34.9] | 2.912"<br>[74] |  |