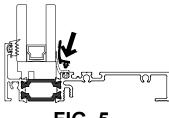

b of sealant to hold it in place. **See FIG 1.**
- b. Install glazing gasket #1342103, ensure gasket is not wavy. Ensure exterior gasket is not wavy. **See FIG 1**.
- c. Apply a dab of sealant to the glazing gasket joint. See FIG 1.



- a. Place setting blocks at each corner, 6" [150mm] inches from the corner. Dab of sealant can be used to hold it in place. DO NOT BLOCK WEEP HOLES. See FIG 2.
- b. Set the glass onto the Setting Blocks and center the glass in the opening. **See FIG. 3**
- c. Temporarily install a small piece of glass stop at the head, to prevent glass from falling out.



b. Starting at the sill, insert airseal gasket starting from one end, repeat this every 16 inches. Ensure opposite end of the gasket is inserted before rolling remaining gasket. **See FIG. 5.** 











**FIG.** 5

NEXT PAGE

STEP 4

- a. Repeat step 3 by inserting vertical airseal gasket ensuring it overlaps the gasket at the sill. Finally insert gasket at the head overlapping gaskets at both side. **See FIG. 1**
- o. Clean gasket corners with IPA2 method.
- c. Using a tooling stick peel back overlapping gasket and apply sealant in-between gaskets, and around the corner to prevent air leakage. See **FIG. 2**







- a. Reinstall Glass Stops, starting with horizontals first. See FIG. 3, STEPS 1-2
- b. Cut glazing gasket 1/4" [6] inch longer per foot to avoid any shrinkage. See FIG. 4
- c. Insert glazing gasket starting from one end, repeat this every 16" [406]. Ensure opposite end of the gasket is inserted before rolling remaining gasket. **See FIG. 3, STEPS 3**
- d. Ensure glazing gas