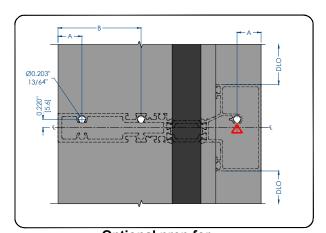

| CUT SIZE (90° cut) |                 |                     |        |        |                  |                |  |
|--------------------|-----------------|---------------------|--------|--------|------------------|----------------|--|
| MEMBER             | DEPTH           | CUT SIZE            | 'A'    | 'B'    | 'C'              | 'D'            |  |
| A299201 (DG 5 ½")  | 5.289"<br>[134] | WD - 1.5"<br>[25.4] |        |        | NA               | NA             |  |
| A299221 (DG 6.00") | 6.039"<br>[153] | WD - 1.5"<br>[25.4] | 0.625" | 2.163" | 1.375"<br>[34.9] | 2.912"<br>[74] |  |
| A299301 (TG 6.00") | 6.000"<br>[152] | WD - 1.5"<br>[25.4] | [15.9] | [54.9] | NA               | NA             |  |
| A299321 (TG 6 3 )  | 6.748"<br>[171] | WD - 1.5"<br>[25.4] |        |        | 1.375"<br>[34.9] | 2.912"<br>[74] |  |