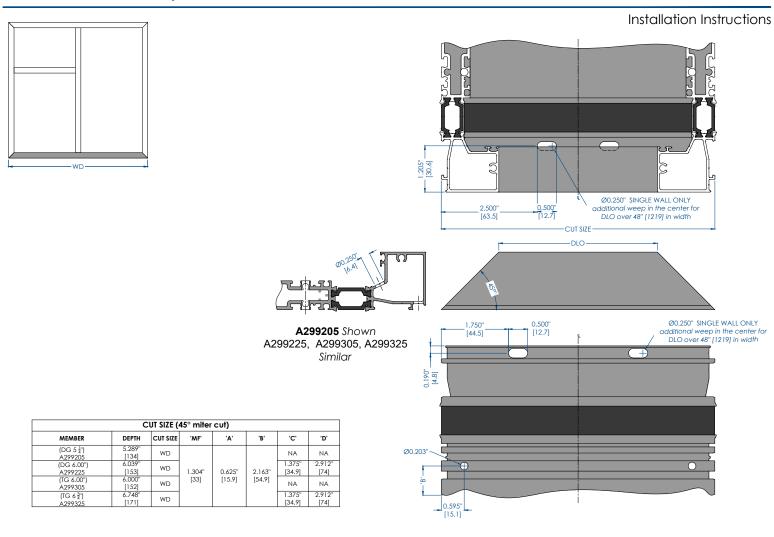

| CUT SIZE (90° cut) |                 |                     |        |        |                  |                |  |
|--------------------|-----------------|---------------------|--------|--------|------------------|----------------|--|
| MEMBER             | DEPTH           | CUT SIZE            | 'A'    | 'B'    | 'C'              | 'D'            |  |
| A299201 (DG 5 ½")  | 5.289"<br>[134] | WD - 1.5"<br>[25.4] |        |        | NA               | NA             |  |
| A299221 (DG 6.00") | 6.039"<br>[153] | WD - 1.5"<br>[25.4] | 0.625" | 2.163" | 1.375"<br>[34.9] | 2.912"<br>[74] |  |
| A299301 (TG 6.00") | 6.000"<br>[152] | WD - 1.5"<br>[25.4] | [15.9] | [54.9] | NA               | NA             |  |
| A299321 (TG 6 3 )  | 6.748"<br>[171] | WD - 1.5"<br>[25.4] |        |        | 1.375"<br>[34.9] | 2.912"<br>[74] |  |