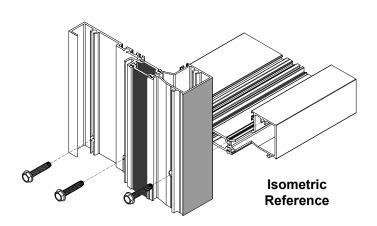

- 1. These instructions cover typical product application, fabrication, installation and standard conditions and are general in nature. They provide useful guidelines, but the final shop drawings may include additional details specific to the project. Any conflict or discrepancies must be clarified prior to execution.
- 2. Materials stored at the job site must be kept in a safe place protected from possible damage by other trades Stack with adequate separation so materials will not rub together and store off the ground. Cardboard or paper wrapped materials must be kept dry. Check arriving materials for quantity and keep a record of where various materials are stored.
- 3. All field welding must be done in accordance with AISC guidelines. All aluminum and glass should be shielded from field welding to avoid damage from weld splatter. Results will be unsightly and may be structurally unsound. Advise general contractor and other trades accordingly.
- 4. Coordinate protection of installed work with general contractor and/or other trades.
- 5. Coordinate sequence of other trades which affect framing installation with the general contractor (e.g. fire proofing, back up walls, partitions, ceilings, mechanical ducts, HVAC, etc.).
- 6. General contractor should furnish and guarantee bench marks, offset lines and opening dimensions. These items should be checked for accuracy before proceeding with erection. Make certain that all adjacent substrate construction is in accordance with the contract documents and/or approved shop drawings. If not, notify the general contractor in writing before proceeding with installation because this could constitute acceptance of adjacent substrate construction by others.
- 7. Isolate all aluminum to be placed directly in contact with masonry or other incompatible materials with a heavy coat of zinc chromate or bituminous paint. Fasteners attaching framing to building structure are typically not provided by Alumicor.
- 8. Sealant selection is the responsibility of the erector, installer and/or glazing contractor and must be approved by the sealant manufacturer with regard to application and compatibility for its intended use. All sealants must be used in strict accordance with the manufacturer's instructions and applied only by trained personnel to surfaces that have been properly prepared.
- 9. Sealant must be compatible with all materials with which they have contact, including other sealant surfaces. Consult the sealant manufacturer for recommendations relative to shelf life, compatibility, cleaning of substrate, priming, tooling adhesion, etc. Recommend sealant manufacturer perform adhesion "pull test" at "wet" glazing for quality assurance.
- 10. Drainage gutters and weep holes must be kept clean at all times. Alumicor will not accept responsibility for improper drainage as a result of clogged gutters and weep holes.
- 11. This product requires clearances at the head, sill and jambs to allow for thermal expansion and contraction as well as construction tolerances. Refer to final distribution drawings for joint sizes. Joints smaller than 1/2 " may be subject to failure. Consult the sealant manufacturer for proper sizing of joints.
- 12. All framing members, entrances and other materials are to be installed plumb, level and true with regard to established bench marks, column center lines or other working points established by the general contractor and checked by the erector, installer and/or glazing contractor.
- 13. After sealant is set and a representative amount of the wall has been glazed (500 square feet or more), run a water hose test to check installation. On large projects, a hose test should be repeated during glazing operation. This testing should be conducted in accordance with AAMA 501.2 specifications.
- 14. Cleaning of exposed aluminum surfaces should be done per AAMA recommendations.
- 15. Care must be taken when assembling aluminum framing components. Over tightening any fastener may cause stripping or fastener failure. Alumicor recommends the use of drill motors with clutches engaged to provide satisfactory tightening of the screw while preventing over torque. The use of impact drill motors is not recommended due to the absence of a clutch device.
- 16. Primary dimension are in inches and dimensions in [ ] are in millimeters. All dimensional tolerances are: .XXX±.010" [.254] , .XX±.03" [0.76], .X±.1" [2.54], angular ± .1°
- 17. Check www.alumicor.com for any installation instruction updates.