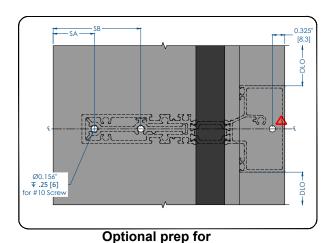

| 5.289" | WD - 1.5" | 0.325" | 1.537"      |  |  |  |
| A299202                              | [134]  | [25.4]    | [8.3]  | [39]        |  |  |  |
| (DG 6.00")                           | 6.039" | WD - 1.5" | 1.040" | 2.250"      |  |  |  |
| A299222                              | [153]  | [25.4]    | [26.4] | [57]        |  |  |  |
| (TG 6.00")                           | 6.000" | WD - 1.5" | 0.325" | 1.537" [39] |  |  |  |
| A299302                              | [152]  | [25.4]    | [8.3]  |             |  |  |  |
| (TG 6 <sup>3</sup> / <sub>4</sub> ") | 6.748" | WD - 1.5" | 1.040" | 2.250"      |  |  |  |
| A299322                              | [171]  | [25.4]    | [26.4] | [57]        |  |  |  |



**Horizontal Intermediate** using same depth frame & intermediate



**Horizontal Intermediate** using deep frame with shallow intermediate



| CUT SIZE (90° cut)  |                 |                                                        |               |  |  |  |
|---------------------|-----------------|--------------------------------------------------------|---------------|--|--|--|
| MEMBER              | DEPTH           | CUT SIZE                                               | 'A'           |  |  |  |
| A299202 (DG 5 ½")   | 5.289"<br>[109] |                                                        | 2.163" [54.9] |  |  |  |
| A299222 (DG 6.00")  | 6.039"<br>[128] | JAMB to CL - 1.125" [28.6]<br>CL to CL - 0.750" [19.1] | 2.912" [74]   |  |  |  |
| A299302 (TG 6.00")  | 6.000"<br>[127] |                                                        | 2.163