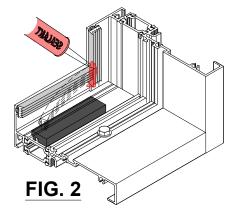

- 1. These instructions cover typical product application, fabrication, installation and standard conditions and are general in nature. They provide useful guidelines, but the final shop drawings may include additional details specific to the project. Any conflict or discrepancies must be clarified prior to execution.
- 2. Materials stored at the job site must be kept in a safe place protected from possible damage by other trades Stack with adequate separation so materials will not rub together and store off the ground. Cardboard or paper wrapped materials must be kept dry. Check arriving materials for quantity and keep a record of where various materials are stored.
- 3. All field welding must be done in accordance with AISC guidelines. All aluminum and glass should be shielded from field welding to avoid damage from weld splatter. Results will be unsightly and may be structurally unsound. Advise general contractor and other trades accordingly.
- 4. Coordinate protection of installed work with general contractor and/or other trades.
- 5. Coordinate sequence of other trades which affect framing installation with the general contractor (e.g. fire proofing, back up walls, partitions, ceilings, mechanical ducts, HVAC, etc.).
- 6. General contractor should furnish and guarantee bench marks, offset lines and opening dimensions. These items should be checked for accuracy before proceeding with erection. Make certain that all adjacent substrate construction is in accordance with the contract documents and/or approved shop drawings. If not, notify the general contractor in writing before proceeding with installation because this could constitute acceptance of adjacent substrate construction by others.
- 7. Isolate all aluminum to be placed directly in contact with masonry or other incompatible materials with a heavy coat of zinc chromate or bituminous paint. Fasteners attaching framing to building structure are typically not provided by Alumicor.
- 8. Sealant selection is the responsibility of the erector, installer and/or glazing contractor and must be approved by the sealant manufacturer with regard to application and compatibility for its intended use. All sealants must be used in strict accordance with the manufacturer's instructions and applied only by trained personnel to surfaces that have been properly prepared.
- 9. Sealant must be compatible with all materials with which they have contact, including other sealant surfaces. Consult the sealant manufacturer for recommendations relative to shelf life, compatibility, cleaning of substrate, priming, tooling adhesion, etc. Recommend sealant manufacturer perform adhesion "pull test" at "wet" glazing for quality assurance.
- 10. Drainage gutters and weep holes must be kept clean at all times. Alumicor will not accept responsibility for improper drainage as a result of clogged gutters and weep holes.
- 11. This product requires clearances at the head, sill and jambs to allow for thermal expansion and contraction as well as construction tolerances. Refer to final distribution drawings for joint sizes. Joints smaller than 1/2 " may be subject to failure. Consult the sealant manufacturer for proper sizing of joints.
- 12. All framing members, entrances and other materials are to be installed plumb, level and true with regard to established bench marks, column center lines or other working points established by the general contractor and checked by the erector, installer and/or glazing contractor.
- 13. After sealant is set and a representative amount of the wall has been glazed (500 square feet or more), run a water hose test to check installation. On large projects, a hose test should be repeated during glazing operation. This testing should be conducted in accordance with AAMA 501.2 specifications.
- 14. Cleaning of exposed aluminum surfaces should be done per AAMA recommendations.
- 15. Care must be taken when assembling aluminum framing components. Over tightening any fastener may cause stripping or fastener failure. Alumicor recommends the use of drill motors with clutches engaged to provide satisfactory tightening of the screw while preventing over torque. The use of impact drill motors is not recommended due to the absence of a clutch device.
- 16. Primary dimension are in inches and dimensions in [ ] are in millimeters. All dimensional tolerances are: .XXX±.010" [.254] , .XX±.03" [0.76], .X±.1" [2.54], angular ± .1°
- 17. Check www.alumicor.com for any installation instruction updates.