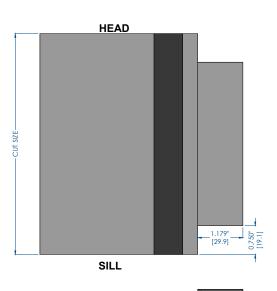

| CUT SIZE (90° cut) |                 |                     |        |        |                  |                |  |
|--------------------|-----------------|---------------------|--------|--------|------------------|----------------|--|
| MEMBER             | DEPTH           | CUT SIZE            | 'A'    | 'B'    | 'C'              | 'D'            |  |
| A299201 (DG 5 ½")  | 5.289"<br>[134] | WD - 1.5"<br>[25.4] |        |        | NA               | NA             |  |
| A299221 (DG 6.00") | 6.039"<br>[153] | WD - 1.5"<br>[25.4] | 0.625" | 2.163" | 1.375"<br>[34.9] | 2.912"<br>[74] |  |
| A299301 (TG 6.00") | 6.000"<br>[152] | WD - 1.5"<br>[25.4] | [15.9] | [54.9] | NA               | NA             |  |
| A299321 (TG 6 3 )  | 6.748"<br>[171] | WD - 1.5"<br>[25.4] |        |        | 1.375"<br>[34.9] | 2.912"<br>[74] |  |