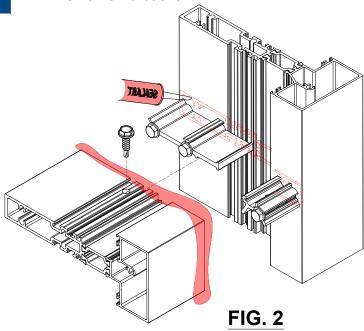

leg is flush with the adjacent sections. Loosen the screws and readjust if necessary.
- g. Cap seal screw heads.
- h. Using a tooling stick (popsicle stick) tool all the excess sealant on the interior portion of the corner flat to the horizontal section. **See FIG 5.**



- a. Install Shear Block using appropriate fastener listed on INTERMEDIATE MULLION COMPONENTS. See FIG 2
- b. Apply sealant to the both ends of the profile. See FIG 2.
- c. ENSURE horizontal mullions are oriented and assembled with gutter facing upward. See FIG 3
- d. Check to ensure the exterior leg is flush with the adjacent sections. Loosen the screws and readjust if necessary.
- e. Using a tooling stick (popsicle stick) tool all the excess sealant on the interior portion of the corner flat to the horizontal section.





# ď

STEP

## INTERMEDIATE VERTICAL MULLION TO HORIZONTAL MULLION ASSEMBLY

- a. Carefully set the horizontal section onto the shear block lining up the assembly holes and match drill pilot hole for #10 Screw through the Shear Block. **See FIG 4**
- b. Using  $\frac{3}{32}$ " Hex Key Lock tighten the set screw between vertical and horizontal mullions. **See FIG 5**





### OPTIONAL STRAP ANCHOR ASSEMBLY

- Refer to approved shop drawings to determine whether the application requires Strap Anchors.
- b. Pre slide Strap Anchors into the frame and assemble frames as per FRAME ASSEMBLY Instructions. **See FIG 1. & FIG. 3**.
- c. Position Strap anchors as per approved Shop Drawings along the frame. To prevent the movement of Strap Anchors crimp from both sides using flat head screw driver.