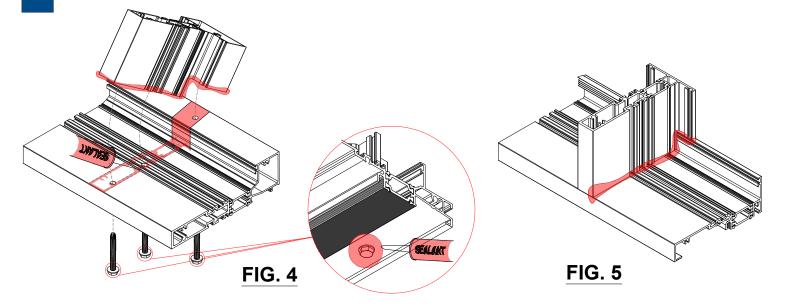

TO PERIMETER FRAME ASSEMBLY

- a. Determine the location of vertical intermediate by using a cut off piece.
- b. De-bur and clean all the mating surfaces using IPA 2 method.
- c. Apply sealant to the both ends of the profile. See FIG 4
- d. Pump the sealant across the gutter area slightly higher then the voids in section profile. See FIG 4.
- e. Carefully set the vertical section onto the sill lining up the assembly holes and installing appropriate fasteners and lock screw. **See FIG 4.**
- f. Check to ensure the exterior leg is flush with the adjacent sections. Loosen the screws and readjust if necessary.
- g. Cap seal screw heads.
- h. Using a tooling stick (popsicle stick) tool all the excess sealant on the interior portion of the corner flat to the horizontal section. **See FIG 5.**



- a. Install Shear Block using appropriate fastener listed on INTERMEDIATE MULLION COMPONENTS. See FIG 2
- b. Apply sealant to the both ends of the profile. See FIG 2.
- c. ENSURE horizontal mullions are oriented and assembled with gutter facing upward. See FIG 3
- d. Check to ensure the exterior leg is flush with the adjacent sections. Loosen the screws and readjust if necessary.
- e. Using a tooling stick (popsicle stick) tool all the excess sealant on the interior portion of the corner flat to the horizontal section.





# ď

STEP

## INTERMEDIATE VERTICAL MULLION TO HORIZONTAL MULLION ASSEMBLY

- a. Carefully set the horizontal section onto the shear block lining up the assembly holes and match drill pilot hole for #10 Screw through the Shear Block. **See FIG 4**
- b. Using  $\frac{