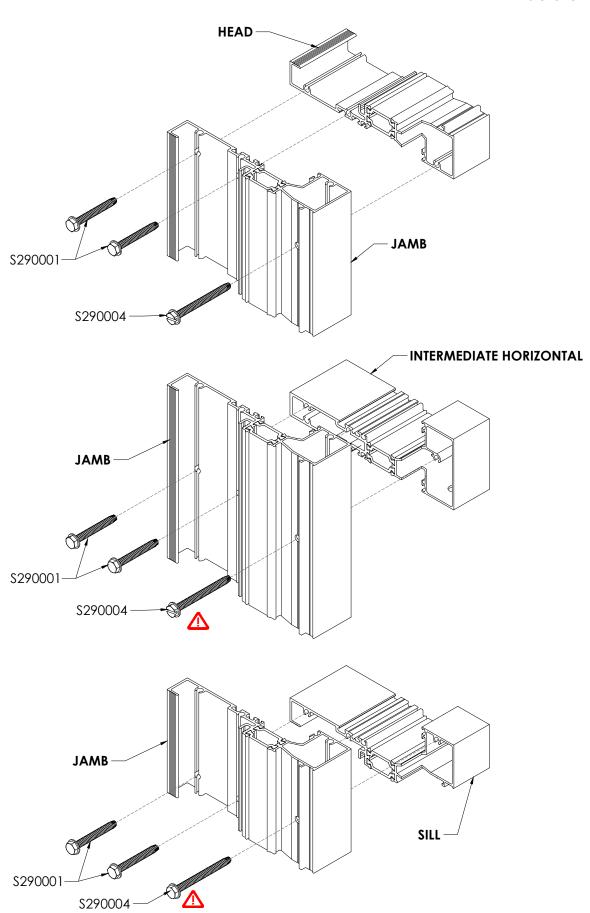

| SHAPE     | Part No. | DESCRIPTION                                                                                                               | Notes          |
|-----------|----------|---------------------------------------------------------------------------------------------------------------------------|----------------|
|           | 1476203  | EPDM SETTING BLOCK<br>1" x <sup>26</sup> " x4"                                                                            | SOLD PER PIECE |
|           | 2250603  | EDGE BLOCKING                                                                                                             | SOLD PER PIECE |
|           | \$290001 | FRAME ASSEMBLY SCREW<br>10-24 x 1 1/2" HEX WASHER HEAD<br>SELF TAPPING                                                    | SOLD PER PIECE |
|           | S290004  | VENT ANCHOR FASTENER<br>10-24 x 2" HEX WASHER HEAD<br>SELF TAPPING                                                        | SOLD PER PIECE |
|           | \$196    | END CAP ATTACHMENT SCREW 8 x $\frac{3}{8}$ Pan Head Type A, Stainless Steel                                               | SOLD PER PIECE |
|           | \$441    | ATTACHMENT OF HOR. MULLION SCREW TO SHEAR BLOCK $10\text{-}16 \times \tfrac{3}{4} \text{ HEX WASHER HEAD} $ SELF DRILLING | SOLD PER PIECE |
| <u>vz</u> | P2918    | ANCHOR SLIDE-IN AT RECEPTOR, 6in                                                                                          | SOLD PER PIECE |
| 0 0 0     | P294201  | 5 1/4" SILL RECEPTOR END CAP                                                                                              | SOLD PER PIECE |
| 0 0       | P294211  | 6" SILL RECEPTOR END CAP                                                                                                  | SOLD PER PIECE |
| 0 0       | P294321  | 6 3/4" SILL RECEPTOR END CAP                                                                                              | SOLD PER PIECE |