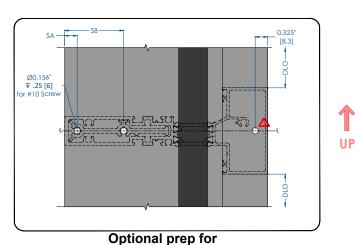

| CUT SIZE  | 'SA'   | 'SB'        |  |  |  |
| (DG 5 ½")                            | 5.289" | WD - 1.5" | 0.325" | 1.537"      |  |  |  |
| A299202                              | [134]  | [25.4]    | [8.3]  | [39]        |  |  |  |
| (DG 6.00")                           | 6.039" | WD - 1.5" | 1.040" | 2.250"      |  |  |  |
| A299222                              | [153]  | [25.4]    | [26.4] | [57]        |  |  |  |
| (TG 6.00")                           | 6.000" | WD - 1.5" | 0.325" | 1.537" [39] |  |  |  |
| A299302                              | [152]  | [25.4]    | [8.3]  |             |  |  |  |
| (TG 6 <sup>3</sup> / <sub>4</sub> ") | 6.748" | WD - 1.5" | 1.040" | 2.250"      |  |  |  |
| A299322                              | [171]  | [25.4]    | [26.4] | [57]        |  |  |  |



**Horizontal Intermediate** using same depth frame & intermediate



**Horizontal Intermediate** using deep frame with shallow intermediate



| CUT SIZE (90° cut)  |                 |                                                        |               |  |  |  |
|---------------------|-----------------|--------------------------------------------------------|---------------|--|--|--|
| MEMBER              | DEPTH           | CUT SIZE                                               | 'A'           |  |  |  |
| A299202 (DG 5 ½")   | 5.289"<br>[109] |                                                        | 2.163" [54.9] |  |  |  |
| A299222 (DG 6.00")  | 6.039"<br>[128] | JAMB to CL - 1.125" [28.6]<br>CL to CL - 0.750" [19.1] | 2.912" [74]   |  |  |  |
| A299302 (TG 6.00")  | 6.000"<br>[