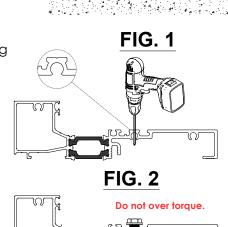

ppropriate screw, DO NOT OVER-TORQUE the anchoring fasteners. See FIG 3. and FIG 4.
- Clean perimeter of the frame where seal will be applied using IPA 2 g. METHOD.
- h. Apply Interior/Exterior seal around the frame and tool.

## ANCHORING USING STRAP ANCHORS

- Refer to OPTIONAL STRAP ANCHOR ASSEMBLY and approved shop drawing to locate STRAP ANCHORS.
- Shim solidly between window and building substrate. See FIG 3.
- c. Fasten with appropriate screw. See FIG 3.
- d. Clean perimeter of the frame where seal will be applied using **IPA 2 METHOD**
- Apply Interior/Exterior seal around the frame and tool.

# **USING TREMCO's Proglaze ETA SYSTEM**

- Building conditions requiring Proglaze ETA membrane may be used around the perimeter of the window.
- Consult TREMCO for Sealing of ETA membrane.





**'B'** 'Β' - 'A' - 'B' - - 'B' - - 'A' A' -

> A= max. 3" [76mm] B= max 18" O.C [457mm]

> > www.alumicor.com

www.tubeliteusa.com

FIG. 4

 $\mathcal{O}$ 

NN

[17.7]

Insert Vent Frame Size

Use #10 x 2, Type F Fasteners

Zinc Plated or Stainless Steel

INSTALL OPEN CELL BAFFLES

FIG. 1

Page 35, FIG 1

- Ensure Window Frame is secured and anchored as per approved shop drawings. See Steps 1-4 on Page 36.
- Ensure Frame Openina is 1/4" [6.5mm] larger than the INSERT VENT frame size. See FIG 1
- CRITICAL: Install two OPEN CELL BAFFLES from both sides at the head of each opening. See PAGE 27, FIG 1
- Install glazing gasket #1342103, ensure gasket is not wavy. See FIG 2
- d. Apply a continuous sealant at the sill filling all 3 cavities. See FIG 2, item 1
- Seal Anchor Fasteners Heads, S