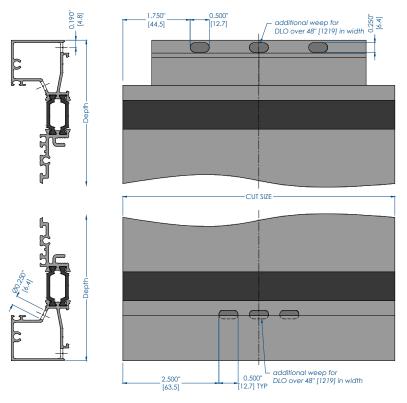

| CUT SIZE (90° cut) |                 |                     |        |        |                  |                |  |
|--------------------|-----------------|---------------------|--------|--------|------------------|----------------|--|
| MEMBER             | DEPTH           | CUT SIZE            | 'A'    | 'B'    | 'C'              | 'D'            |  |
| A299201 (DG 5 ½")  | 5.289"<br>[134] | WD - 1.5"<br>[25.4] |        |        | NA               | NA             |  |
| A299221 (DG 6.00") | 6.039"<br>[153] | WD - 1.5"<br>[25.4] | 0.625" | 2.163" | 1.375"<br>[34.9] | 2.912"<br>[74] |  |
| A299301 (TG 6.00") | 6.000"<br>[152] | WD - 1.5"<br>[25.4] | [15.9] | [54.9] | NA               | NA             |  |
| A299321 (TG 6 3 )  | 6.748"<br>[171] | WD - 1.5"<br>[25.4] |        |        | 1.375"<br>[34.9] | 2.912"<br>[74] |  |