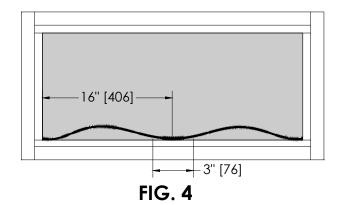

seal gasket ensuring it overlaps the gasket at the sill. Finally insert gasket at the head overlapping gaskets at both side. **See FIG. 1**
- o. Clean gasket corners with IPA2 method.
- c. Using a tooling stick peel back overlapping gasket and apply sealant in-between gaskets, and around the corner to prevent air leakage. See **FIG. 2**







- a. Reinstall Glass Stops, starting with horizontals first. See FIG. 3, STEPS 1-2
- b. Cut glazing gasket 1/4" [6] inch longer per foot to avoid any shrinkage. See FIG. 4
- c. Insert glazing gasket starting from one end, repeat this every 16" [406]. Ensure opposite end of the gasket is inserted before rolling remaining gasket. **See FIG. 3, STEPS 3**
- d. Ensure glazing gasket is pressing against airseal gasket. See FIG. 3, STEPS 4









FIG. 3