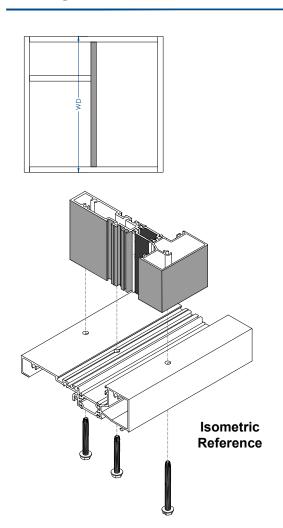

| CUT SIZE (90° cut) |                 |                     |        |        |                  |                |  |
|--------------------|-----------------|---------------------|--------|--------|------------------|----------------|--|
| MEMBER             | DEPTH           | CUT SIZE            | 'A'    | 'B'    | 'C'              | 'D'            |  |
| A299201 (DG 5 ½")  | 5.289"<br>[134] | WD - 1.5"<br>[25.4] |        |        | NA               | NA             |  |
| A299221 (DG 6.00") | 6.039"<br>[153] | WD - 1.5"<br>[25.4] | 0.625" | 2.163" | 1.375"<br>[34.9] | 2.912"<br>[74] |  |
| A299301 (TG 6.00") | 6.000"<br>[152] | WD - 1.5"<br>[25.4] | [15.9] | [54.9] | NA               | NA             |  |
| A299321 (TG 6 3 )  | 6.748"<br>[171] | WD - 1.5"<br>[25.4] |        |        | 1.375"<br>[34.9] | 2.912"<br>[74] |  |