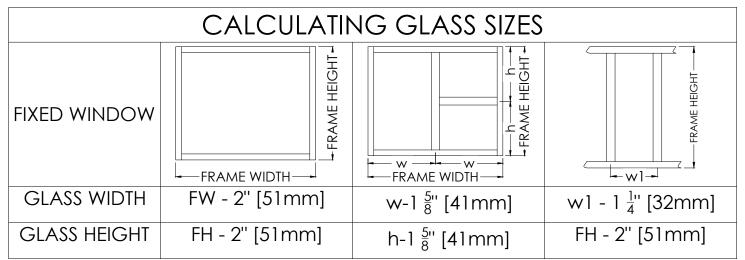

| CUT SIZE (90° cut)                   |        |           |        |             |  |  |  |
|--------------------------------------|--------|-----------|--------|-------------|--|--|--|
| MEMBER                               | DEPTH  | CUT SIZE  | 'SA'   | 'SB'        |  |  |  |
| (DG 5 ½")                            | 5.289" | WD - 1.5" | 0.325" | 1.537"      |  |  |  |
| A299202                              | [134]  | [25.4]    | [8.3]  | [39]        |  |  |  |
| (DG 6.00")                           | 6.039" | WD - 1.5" | 1.040" | 2.250"      |  |  |  |
| A299222                              | [153]  | [25.4]    | [26.4] | [57]        |  |  |  |
| (TG 6.00")                           | 6.000" | WD - 1.5" | 0.325" | 1.537" [39] |  |  |  |
| A299302                              | [152]  | [25.4]    | [8.3]  |             |  |  |  |
| (TG 6 <sup>3</sup> / <sub>4</sub> ") | 6.748" | WD - 1.5" | 1.040" | 2.250"      |  |  |  |
| A299322                              | [171]  | [25.4]    | [26.4] | [57]        |  |  |  |