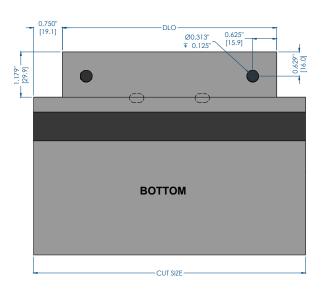

| CUT SIZE (90° cut) |                 |                     |        |        |                  |                |  |
|--------------------|-----------------|---------------------|--------|--------|------------------|----------------|--|
| MEMBER             | DEPTH           | CUT SIZE            | 'A'    | 'B'    | 'C'              | 'D'            |  |
| A299201 (DG 5 ½")  | 5.289"<br>[134] | WD - 1.5"<br>[25.4] |        |        | NA               | NA             |  |
| A299221 (DG 6.00") | 6.039"<br>[153] | WD - 1.5"<br>[25.4] | 0.625" | 2.163" | 1.375"<br>[34.9] | 2.912"<br>[74] |  |
| A299301 (TG 6.00") | 6.000"<br>[152] | WD - 1.5"<br>[25.4] | [15.9] | [54.9] | NA               | NA             |  |
| A299321 (TG 6 3 )  | 6.748"<br>[171] | WD - 1.5"<br>[25.4] |        |        | 1.375"<br>[34.9] | 2.912"<br>[74] |  |