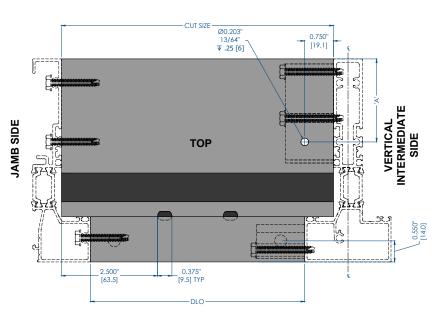

| CUT SIZE (90° cut) |                 |                     |        |        |                  |                |  |
|--------------------|-----------------|---------------------|--------|--------|------------------|----------------|--|
| MEMBER             | DEPTH           | CUT SIZE            | 'A'    | 'B'    | 'C'              | 'D'            |  |
| A299201 (DG 5 ½")  | 5.289"<br>[134] | WD - 1.5"<br>[25.4] |        |        | NA               | NA             |  |
| A299221 (DG 6.00") | 6.039"<br>[153] | WD - 1.5"<br>[25.4] | 0.625" | 2.163" | 1.375"<br>[34.9] | 2.912"<br>[74] |  |
| A299301 (TG 6.00") | 6.000"<br>[152] | WD - 1.5"<br>[25.4] | [15.9] | [54.9] | NA               | NA             |  |
| A299321 (TG 6 3 )  | 6.748"<br>[171] | WD - 1.5"<br>[25.4] |        |        | 1.375"<br>[34.9] | 2.912"<br>[74] |  |