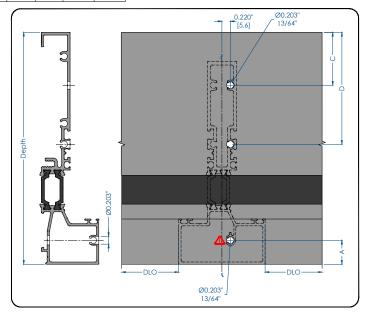

| CUT SIZE (90° cut) |                 |                     |        |        |                  |                |  |
|--------------------|-----------------|---------------------|--------|--------|------------------|----------------|--|
| MEMBER             | DEPTH           | CUT SIZE            | 'A'    | 'B'    | 'C'              | 'D'            |  |
| A299201 (DG 5 ½")  | 5.289"<br>[134] | WD - 1.5"<br>[25.4] |        |        | NA               | NA             |  |
| A299221 (DG 6.00") | 6.039"<br>[153] | WD - 1.5"<br>[25.4] | 0.625" | 2.163" | 1.375"<br>[34.9] | 2.912"<br>[74] |  |
| A299301 (TG 6.00") | 6.000"<br>[152] | WD - 1.5"<br>[25.4] | [15.9] | [54.9] | NA               | NA             |  |
| A299321 (TG 6 3 )  | 6.748"<br>[171] | WD - 1.5"<br>[25.4] |        |        | 1.375"<br>[34.9] | 2.912"<br>[74] |  |