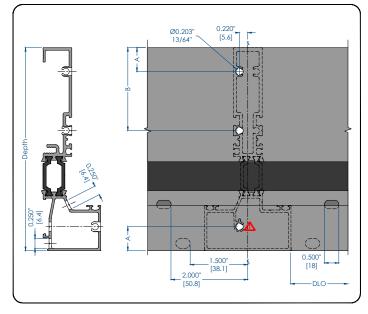

| CUT SIZE (90° cut) |                 |                     |        |        |                  |                |  |
|--------------------|-----------------|---------------------|--------|--------|------------------|----------------|--|
| MEMBER             | DEPTH           | CUT SIZE            | 'A'    | 'B'    | 'C'              | 'D'            |  |
| A299201 (DG 5 ½")  | 5.289"<br>[134] | WD - 1.5"<br>[25.4] |        |        | NA               | NA             |  |
| A299221 (DG 6.00") | 6.039"<br>[153] | WD - 1.5"<br>[25.4] | 0.625" | 2.163" | 1.375"<br>[34.9] | 2.912"<br>[74] |  |
| A299301 (TG 6.00") | 6.000"<br>[152] | WD - 1.5"<br>[25.4] | [15.9] | [54.9] | NA               | NA             |  |
| A299321 (TG 6 3 )  | 6.748"<br>[171] | WD - 1.5"<br>[25.4] |        |        | 1.375"<br>[34.9] | 2.912"<br>[74] |  |