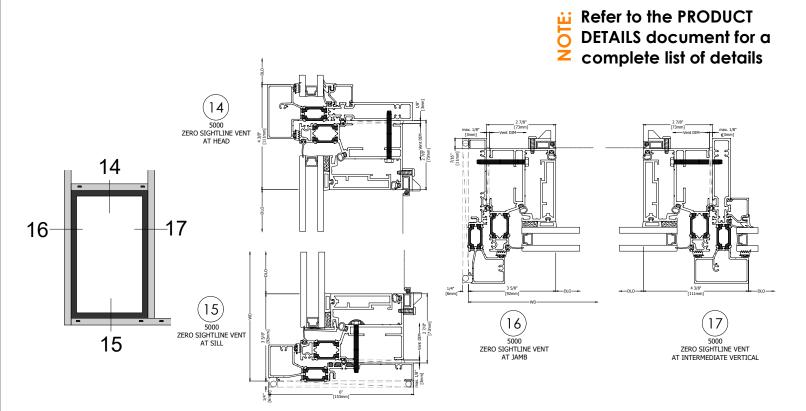

# 2990AW FeatureLine

| GENERAL CONSTRUCTION NOTES                                                                         | 3          |
|----------------------------------------------------------------------------------------------------|------------|
| PARTS LIST DETAILS                                                                                 | 4-7<br>8-9 |
| FRAME FABRICATION  Frame fabrication                                                               |            |
| FRAME ASSEMBLY Typical Frame Assembly Frame Sealing Attach Strap anchors and mullion reinforcement | 21-22      |
| FRAME INSTALLATION Frame Installation into rough opening                                           | 25         |
| GLAZING<br>Glazina                                                                                 | 27-28      |