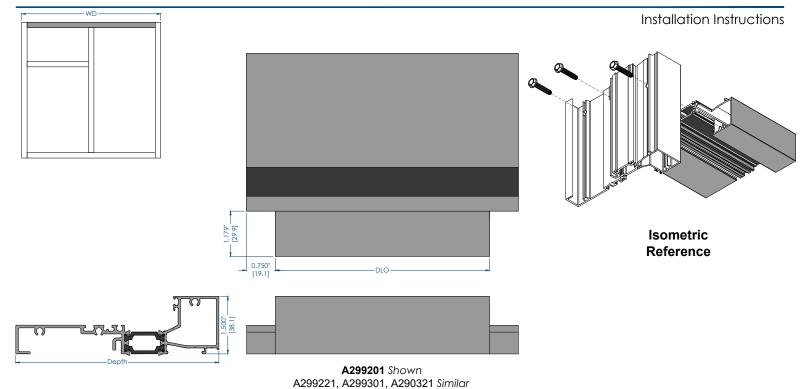

| DEPTH           | CUT SIZE            | 'A'    | 'B'    | 'C'              | 'D'            |  |
| A299201 (DG 5 ½")  | 5.289"<br>[134] | WD - 1.5"<br>[25.4] |        |        | NA               | NA             |  |
| A299221 (DG 6.00") | 6.039"<br>[153] | WD - 1.5"<br>[25.4] | 0.625" | 2.163" | 1.375"<br>[34.9] | 2.912"<br>[74] |  |
| A299301 (TG 6.00") | 6.000"<br>[152] | WD - 1.5"<br>[25.4] | [15.9] | [54.9] | NA               | NA             |  |
| A299321 (TG 6 3 )  | 6.748"<br>[171] | WD - 1.5"<br>[25.4] |        |        | 1.375"<br>[34.9] | 2.912"<br>[74] |  |



**A299201** Shown A299221, A299301, A290321 Similar



**PREP for Vertical Intermediate** using same depth frame & intermediate



PREP for Vertical Intermediate using deep frame with shallow intermediate



| CUT SIZE (90° cut) |                 |                     |        |        |                  |                |  |
|--------------------|-----------------|---------------------|--------|--------|------------------|----------------|--|
| MEMBER             | DEPTH           | CUT SIZE            | 'A'    | 'B'    | 'C'              | 'D'            |  |
| A299201 (DG 5 ½)   | 5.289"<br>[134] | WD - 1.5"<br>[25.4] |        |        | NA               | NA             |  |
| A299221 (DG 6.00") | 6.039"<br>[153] | WD - 1.5"<br>[25.4] | 0.625" | 2.163" | 1.375"<br>[34.9] | 2.912"<br>[74] |  |
| A299301 (TG 6.00") | 6.000"<br>[152] | WD - 1.5"<br>[25.4] | [15.9] | [54.9] | NA               | NA             |  |
| A299321 (TG 6 3")  | 6.748"<br>[171] | WD - 1.5"<br>[25.4] |        |