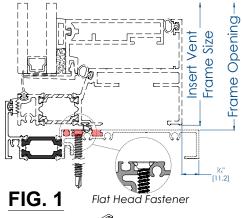

ixed framing. Adjustable clamps may be used to assist with installation. **See FIG. 3**
- d. Drill #10 Pilot holes  $\frac{11}{16}$  [18mm] from the interior surface though the INSERT VENT and the window frame, 3" [76mm] from inside corner and 18" [457] O.C.
- e. Drill Clearance Holes thought the INSERT VENT only.
- f. Install #10 x 2" Long TYPE F fasteners.
- g. If the INSERT VENT is equipped with MPL Tire Bar, #10 x 2" Flat Head TF fasteners must be used in this location. **See FIG. 4**
- h. Remove the clamps and close the sash.



FIG. 3



FIG. 4



- a. Cut horseshoe shims flush to interior/exterior frame surface.
- Clean perimeter of the frame where seal will be applied using IPA 2 METHOD.
- c. Apply Interior seal around the frame and tool. See FIG. 6
- d. Seal all the screw heads.











STEP 1

- **a. CRITICAL:** Install two OPEN CELL BAFFLES from both sides at the head of each opening. Use dab of sealant to hold it in place. **See FIG 1.**
- b. Install glazing gasket #1342103, ensure gasket is not wavy. Ensure exterior gasket is not wavy. **See FIG 1**.
- c. Apply a dab of sealant to the glazing gasket joint. See FIG 1.



- a. Place setting blocks at each corner, 6" [150mm] inches from the corner. Dab of sealant can be used to hold it in place. DO NOT BLOCK WEEP HOLES. See FIG 2.
- b. Set the glass onto the Setting Blocks and center the glass in the opening. **See FIG. 3**
- c. Temporarily install a small piece of glass stop at the head, to prevent glass from falling out.



b. Starting at the sill, insert airseal gasket starting from one end, repeat this ever