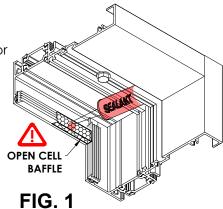

- 1. These instructions cover typical product application, fabrication, installation and standard conditions and are general in nature. They provide useful guidelines, but the final shop drawings may include additional details specific to the project. Any conflict or discrepancies must be clarified prior to execution.
- 2. Materials stored at the job site must be kept in a safe place protected from possible damage by other trades Stack with adequate separation so materials will not rub together and store off the ground. Cardboard or paper wrapped materials must be kept dry. Check arriving materials for quantity and keep a record of where various materials are stored.
- 3. All field welding must be done in accordance with AISC guidelines. All aluminum and glass should be shielded from field welding to avoid damage from weld splatter. Results will be unsightly and may be structurally unsound. Advise general contractor and other trades accordingly.
- 4. Coordinate protection of installed work with general contractor and/or other trades.
- 5. Coordinate sequence of other trades which affect framing installation with the general contractor (e.g. fire proofing, back up walls, partitions, ceilings, mechanical ducts, HVAC, etc.).
- 6. General contractor should furnish and guarantee bench marks, offset lines and opening dimensions. These items should be checked for accuracy before proceeding with erection. Make certain that all adjacent substrate construction is in accordance with the contract documents and/or approved shop drawings. If not, notify the general contractor in writing before proceeding with installation because this could constitute acceptance of adjacent substrate construction by others.
- 7. Isolate all aluminum to be placed directly in contact with masonry or other incompatible materials with a heavy coat of zinc chromate or bituminous paint. Fasteners attaching framing to building structure are typically not provided by Alumicor.
- 8. Sealant selection is the responsibility of the erector, installer and/or glazing contractor and must be approved by the sealant manufacturer with regard to application and compatibility for its intended use. All sealants must be used in strict accordance with the manufacturer's instructions and applied only by trained personnel to surfaces that have been properly prepared.
- 9. Sealant must be compatible with all materials with which they have contact, including other sealant surfaces. Consult the sealant manufacturer for recommendations relative to shelf life, compatibility, cleaning of substrate, priming, tooling adhesion, etc. Recommend sealant manufacturer perform adhesion "pull test" at "wet" glazing for quality assurance.
- 10. Drainage gutters and weep holes must be kept clean at all times. Alumicor will not accept responsibility for improper drainage as a result of clogged gutters and weep holes.
- 11. This product requires clearances at the head, sill and jambs to allow for thermal expansion and contraction as well as construction tolerances. Refer to final distribution drawings for joint sizes. Joints smaller than 1/2 " may be subject to failure. Consult the sealant manufacturer for proper sizing of joints.
- 12. All framing members, entrances and other materials are to be installed plumb, level and true with regard to established bench marks, column center lines or other working points established by the general contractor and checked by the erector, installer and/or glazing contractor.
- 13. After sealant is set and a representative amount of the wall has been glazed (500 square feet or more), run a water hose test to check installation. On large projects, a hose test should be repeated during glazing operation. This testing should be conducted in accordance with AAMA 501.2 specifications.
- 14. Cleaning of exposed aluminum surfaces should be done per AAMA recommendations.
- 15. Care must be taken when assembling aluminum framing components. Over tightening any fastener may cause stripping or fastener failure. Alumicor recommends the use of drill motors with clutches engaged to provide satisfactory tightening of the screw while preventing over torque. The use of impact drill motors is not recommended due to the absence of a clutch device.
- 16. Primary dimension are in inches and dimensions in [ ] are in millimeters. All dimensional tolerances are: .XXX±.010" [.254] , .XX±.03" [0.76], .X±.1" [2.54], angular ± .1°
- 17. Check www.alumicor.com for any installation instruction updates.