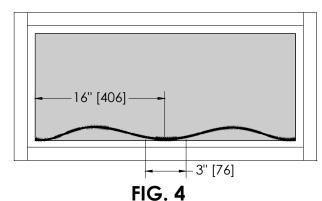

- 1. These instructions cover typical product application, fabrication, installation and standard conditions and are general in nature. They provide useful guidelines, but the final shop drawings may include additional details specific to the project. Any conflict or discrepancies must be clarified prior to execution.
- 2. Materials stored at the job site must be kept in a safe place protected from possible damage by other trades Stack with adequate separation so materials will not rub together and store off the ground. Cardboard or paper wrapped materials must be kept dry. Check arriving materials for quantity and keep a record of where various materials are stored.
- 3. All field welding must be done in accordance with AISC guidelines. All aluminum and glass should be shielded from field welding to avoid damage from weld splatter. Results will be unsightly and may be structurally unsound. Advise general contractor and other trades accordingly.
- 4. Coordinate protection of installed work with general contractor and/or other trades.
- 5. Coordinate sequence of other trades which affect framing installation with the general contractor (e.g. fire proofing, back up walls, partitions, ceilings, mechanical ducts, HVAC, etc.).
- 6. General contractor should furnish and guarantee bench marks, offset lines and opening dimensions. These items should be checked for accuracy before proceeding with erection. Make certain that all adjacent substrate construction is in accordance with the contract documents and/or approved shop drawings. If not, notify the general contractor in writing before proceeding with installation because this could constitute acceptance of adjacent substrate construction by others.
- 7. Isolate all aluminum to be placed directly in contact with masonry or other incompatible materials with a heavy coat of zinc chromate or bituminous paint. Fasteners attaching framing to building structure are typically not provided by Alumicor.
- 8. Sealant selection is the responsibility of the erector, installer and/or glazing contractor and must be approved by the sealant manufacturer with regard to application and compatibility for its intended use. All sealants must be used in strict accordance with the manufacturer's instructions and applied only by trained personnel to surfaces that have been properly prepared.
- 9. Sealant must be compatible with all materials with which they have contact, including other sealant surfaces. Consult the sealant manufacturer for recommendations relative to shelf life, compatibility, cleaning of substrate, priming, tooling adhesion, etc. Recommend sealant manufacturer perform adhesion "pull test" at "wet" glazing for quality assurance.
- 10. Drainage gutters and weep holes must be kept clean at all times. Alumicor will not accept responsibility for improper drainage as a result of clogged gutters and weep holes.
- 11. This product requires clearances at the head, sill and jambs to allow for thermal expansion and contraction as well as construction tolerances. Refer to final distribution drawings for joint sizes. Joints smaller than 1/2 " may be subject to failure. Consult the sealant manufacturer for proper sizing of joints.
- 12. All framing members, entrances and other materials are to be installed plumb, level and true with regard to established bench marks, column center lines or other working points established by the general contractor and checked by the erector, installer and/or glazing contractor.
- 13. After sealant is set and a representative amount of the wall has been glazed (500 square feet or more), run a water hose test to check installation. On large projects, a hose test should be repeated during glazing operation. This testing should be conducted in accordance with AAMA 501.2 specifications.
- 14. Cleaning of exposed aluminum surfaces should be done per AAMA recommendations.
- 15. Care must be taken when assembling aluminum framing components. Over tightening any fastener may cause stripping or fastener failure. Alumicor recommends the use of drill motors with clutches engaged to provide satisfactory tightening of the screw while preventing over torque. The use of impact drill motors is not recommended due to the absence of a clutch device.
- 16. Primary dimension are in inches and dimensions in [ ] are in millimeters. All dimensional tolerances are: .XXX±.010" [.254] , .XX±.03" [0.76], .X±.1" [2.54], angular ± .1°
- 17. Check www.alumicor.com for any installation instruction updates.