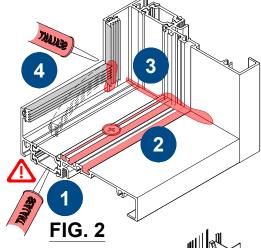

**A299201** Shown A299221, A299301, A290321 Similar

**PREP for Vertical Intermediate** using same depth frame & intermediate

PREP for Vertical Intermediate using deep frame with shallow intermediate

| CUT SIZE (90° cut) |                 |                     |        |        |                  |                |  |
|--------------------|-----------------|---------------------|--------|--------|------------------|----------------|--|
| MEMBER             | DEPTH           | CUT SIZE            | 'A'    | 'B'    | 'C'              | 'D'            |  |
| A299201 (DG 5 ½)   | 5.289"<br>[134] | WD - 1.5"<br>[25.4] |        |        | NA               | NA             |  |
| A299221 (DG 6.00") | 6.039"<br>[153] | WD - 1.5"<br>[25.4] | 0.625" | 2.163" | 1.375"<br>[34.9] | 2.912"<br>[74] |  |
| A299301 (TG 6.00") | 6.000"<br>[152] | WD - 1.5"<br>[25.4] | [15.9] | [54.9] | NA               | NA             |  |
| A299321 (TG 6 3")  | 6.748"<br>[171] | WD - 1.5"<br>[25.4] |        |        | 1.375"<br>[34.9] | 2.912"<br>[74] |  |