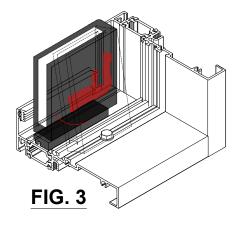

- 1. These instructions cover typical product application, fabrication, installation and standard conditions and are general in nature. They provide useful guidelines, but the final shop drawings may include additional details specific to the project. Any conflict or discrepancies must be clarified prior to execution.
- 2. Materials stored at the job site must be kept in a safe place protected from possible damage by other trades Stack with adequate separation so materials will not rub together and store off the ground. Cardboard or paper wrapped materials must be kept dry. Check arriving materials for quantity and keep a record of where various materials are stored.
- 3. All field welding must be done in accordance with AISC guidelines. All aluminum and glass should be shielded from field welding to avoid damage from weld splatter. Results will be unsightly and may be structurally unsound. Advise general contractor and other trades accordingly.
- 4. Coordinate protection of installed work with general contractor and/or other trades.
- 5. Coordinate sequence of other trades which affect framing installation with the general contractor (e.g. fire proofing, back up walls, partitions, ceilings, mechanical ducts, HVAC, etc.).
- 6. General contractor should furnish and guarantee bench marks, offset lines and opening dimensions. These items should be checked for accuracy before proceeding with erection. Make certain that all adjacent substrate construction is in accordance with the contract documents and/or approved shop drawings. If not, notify the general contractor in writing before proceeding with installation because this could constitute acceptance of adjacent substrate construction by others.
- 7. Isolate all aluminum to be placed directly in contact with masonry or other incompatible materials with a heavy coat of zinc chromate or bituminous paint. Fasteners attaching framing to building structure are typically not provided by Alumicor.
- 8. Sealant selection is the responsibility of the erector, installer and/or glazing contractor and must be approved by the sealant manufacturer with regard to application and compatibility for its intended use. All sealants must be used in strict accordance with the manufacturer's instructions and applied only by trained personnel to surfaces that have been properly prepared.
- 9. Sealant must be compatible with all materials with which they have contact, including other sealant surfaces. Consult the sealant manufacturer for recommendations relative to shelf life, compatibility, cleaning of substrate, priming, tooling adhesion, etc. Recommend sealant manufacturer perform adhesion "pull test" at "wet" glazing for quality assurance.
- 10. Drainage gutters and weep holes must be kept clean at all times. Alumicor will not accept responsibility for improper drainage as a result of clogged gutters and weep holes.
- 11. This product requires clearances at the head, sill and jambs to allow for thermal expansion and contraction as well as construction tolerances. Refer to final distribution drawings for joint sizes. Joints smaller than 1/2 " may be subject to failure. Consult the sealant manufacturer for proper sizing of joints.
- 12. All framing members, entrances and other materials are to be installed plumb, level and true with regard to established bench marks, column center lines or other working points established by the general contractor and checked by the erector, installer and/or glazing contractor.
- 13. After sealant is set and a representative amount of the wall has been glazed (500 square feet or more), run a water hose test to check installation. On large projects, a hose test should be repeated during glazing operation. This testing should be conducted in accordance with AAMA 501.2 specifications.
- 14. Cleaning of exposed aluminum surfaces should be done per AAMA recommendations.
- 15. Care must be taken when assembling aluminum framing components. Over tightening any fastener may cause stripping or fastener failure. Alumicor recommends the use of drill motors with clutches engaged to provide satisfactory tightening of the screw while preventing over torque. The use of impact drill motors is not recommended due to the absence of a clutch device.
- 16. Primary dimension are in inches and dimensions in [ ] are in millimeters. All dimensional tolerances are: .XXX±.010" [.254] , .XX±.03" [0.76], .X±.1" [2.54], angular ± .1°
- 17. Check www.alumicor.com for any installation instruction updates.