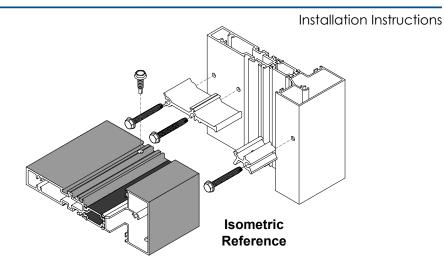

|               |  |  |  |
|---------------------|-----------------|--------------------------------------------------------|---------------|--|--|--|
| MEMBER              | DEPTH           | CUT SIZE                                               | 'A'           |  |  |  |
| A299202 (DG 5 ½")   | 5.289"<br>[109] |                                                        | 2.163" [54.9] |  |  |  |
| A299222 (DG 6.00")  | 6.039"<br>[128] | JAMB to CL - 1.125" [28.6]<br>CL to CL - 0.750" [19.1] | 2.912" [74]   |  |  |  |
| A299302 (TG 6.00")  | 6.000"<br>[127] |                                                        | 2.163" [54.9] |  |  |  |
| A299322 (TG 6 3/4") | 6.748"<br>[146] |                                                        | 2.912" [74]   |  |  |  |







**A299202** Shown **A299204**, **A299302**, **A299304** Similar









PREP for Vertical Intermediate using same depth frame & intermediate



PREP for Vertical Intermediate using deep frame with shallow intermediate









PREP for Vertical Intermediate using deep frame with shallow intermediate







**A299205** Shown **A299225**, **A299305**, **A299325** Similar

| CUT SIZE (45° miter cut) |                 |          |        |        |        |                  |                |
|--------------------------|-----------------|----------|--------|--------|--------|------------------|----------------|
| MEMBER                   | DEPTH           | CUT SIZE | 'MF'   | 'A'    | 'B'    | 'C'              | 'D'            |
| (DG 5 ½")<br>A299205     | 5.289"<br>[134] | WD       |