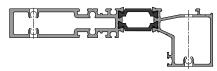

| CUT SIZE (90° cut) |                 |                     |        |        |                  |                |  |
|--------------------|-----------------|---------------------|--------|--------|------------------|----------------|--|
| MEMBER             | DEPTH           | CUT SIZE            | 'A'    | 'B'    | 'C'              | 'D'            |  |
| A299201 (DG 5 ½")  | 5.289"<br>[134] | WD - 1.5"<br>[25.4] |        |        | NA               | NA             |  |
| A299221 (DG 6.00") | 6.039"<br>[153] | WD - 1.5"<br>[25.4] | 0.625" | 2.163" | 1.375"<br>[34.9] | 2.912"<br>[74] |  |
| A299301 (TG 6.00") | 6.000"<br>[152] | WD - 1.5"<br>[25.4] | [15.9] | [54.9] | NA               | NA             |  |
| A299321 (TG 6 3 )  | 6.748"<br>[171] | WD - 1.5"<br>[25.4] |        |        | 1.375"<br>[34.9] | 2.912"<br>[74] |  |