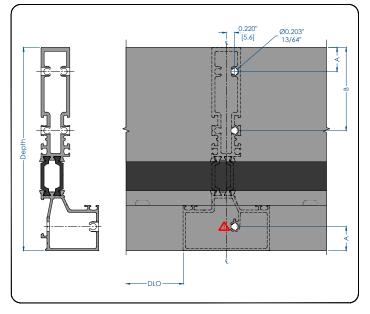

| CUT SIZE (90° cut) |                 |                     |        |        |                  |                |  |
|--------------------|-----------------|---------------------|--------|--------|------------------|----------------|--|
| MEMBER             | DEPTH           | CUT SIZE            | 'A'    | 'B'    | 'C'              | 'D'            |  |
| A299201 (DG 5 ½")  | 5.289"<br>[134] | WD - 1.5"<br>[25.4] |        |        | NA               | NA             |  |
| A299221 (DG 6.00") | 6.039"<br>[153] | WD - 1.5"<br>[25.4] | 0.625" | 2.163" | 1.375"<br>[34.9] | 2.912"<br>[74] |  |
| A299301 (TG 6.00") | 6.000"<br>[152] | WD - 1.5"<br>[25.4] | [15.9] | [54.9] | NA               | NA             |  |
| A299321 (TG 6 3 )  | 6.748"<br>[171] | WD - 1.5"<br>[25.4] |        |        | 1.375"<br>[34.9] | 2.912"<br>[74] |  |