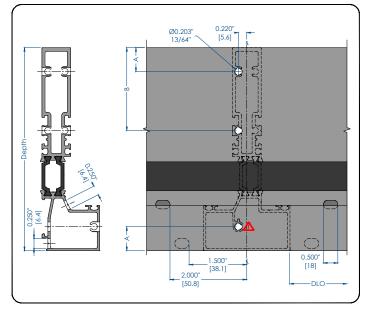

|-----------------|--------------------------------------------------------|---------------|--|--|--|
| MEMBER              | DEPTH           | CUT SIZE                                               | 'A'           |  |  |  |
| A299202 (DG 5 ½")   | 5.289"<br>[109] |                                                        | 2.163" [54.9] |  |  |  |
| A299222 (DG 6.00")  | 6.039"<br>[128] | JAMB to CL - 1.125" [28.6]<br>CL to CL - 0.750" [19.1] | 2.912" [74]   |  |  |  |
| A299302 (TG 6.00")  | 6.000"<br>[127] |                                                        | 2.163" [54.9] |  |  |  |
| A299322 (TG 6 3/4") | 6.748"<br>[146] |                                                        | 2.912" [74]   |  |  |  |







**A299202** Shown **A299204**, **A299302**, **A299304** Similar









PREP for Vertical Intermediate using same depth frame & intermediate



PREP for Vertical Intermediate using deep frame with shallow intermediate









PREP for Vertical Intermediate using deep frame with shallow intermediate







**A299205** Shown **A299225**, **A299305**, **A299325** Similar

| CUT SIZE (45° miter cut) |                 |          |        |        |        |                  |                |
|--------------------------|-----------------|----------|--------|--------|--------|------------------|----------------|
| MEMBER                   | DEPTH           | CUT SIZE | 'MF'   | 'A'    | 'B'    | 'C'              | 'D'            |
| (DG 5 ½")<br>A299205     | 5.289"<br>[134] | WD       |        |        |        | NA               | NA             |
| (DG 6.00")<