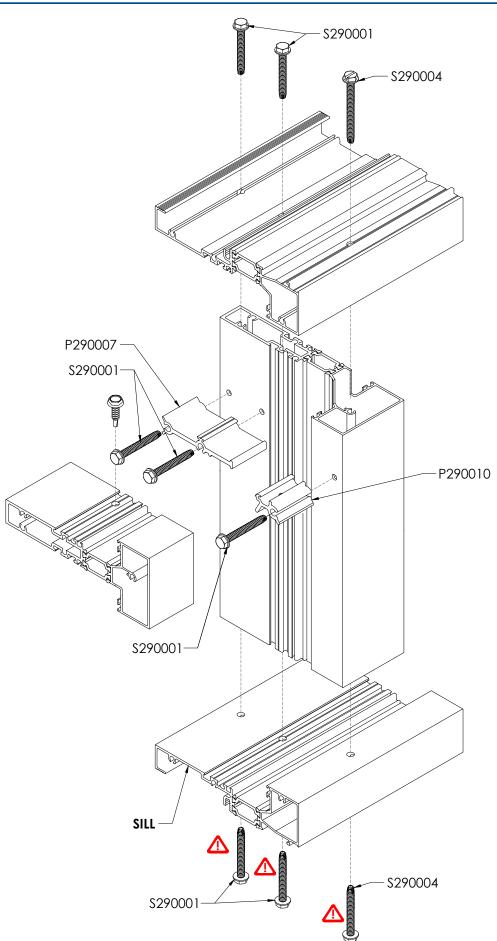

| SHAPE     | Part No. | DESCRIPTION                                                                                                               | Notes          |
|-----------|----------|---------------------------------------------------------------------------------------------------------------------------|----------------|
|           | 1476203  | EPDM SETTING BLOCK<br>1" x <sup>26</sup> " x4"                                                                            | SOLD PER PIECE |
|           | 2250603  | EDGE BLOCKING                                                                                                             | SOLD PER PIECE |
|           | \$290001 | FRAME ASSEMBLY SCREW<br>10-24 x 1 1/2" HEX WASHER HEAD<br>SELF TAPPING                                                    | SOLD PER PIECE |
|           | S290004  | VENT ANCHOR FASTENER<br>10-24 x 2" HEX WASHER HEAD<br>SELF TAPPING                                                        | SOLD PER PIECE |
|           | \$196    | END CAP ATTACHMENT SCREW 8 x $\frac{3}{8}$ Pan Head Type A, Stainless Steel                                               | SOLD PER PIECE |
|           | \$441    | ATTACHMENT OF HOR. MULLION SCREW TO SHEAR BLOCK $10\text{-}16 \times \tfrac{3}{4} \text{ HEX WASHER HEAD} $ SELF DRILLING | SOLD PER PIECE |
| <u>vz</u> | P2918    | ANCHOR SLIDE-IN AT RECEPTOR, 6in                                                                                          | SOLD PER PIECE |
| 0 0 0     | P294201  | 5 1/4" SILL RECEPTOR END CAP                                                                                              | SOLD PER PIECE |
| 0 0       | P294211  | 6" SILL RECEPTOR END CAP                                                                                                  | SOLD PER PIECE |
| 0 0       | P294321  | 6 3/4" SILL RECEPTOR END CAP                                                                                              | SOLD PER PIECE |