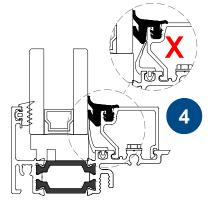

rtical airseal gasket ensuring it overlaps the gasket at the sill. Finally insert gasket at the head overlapping gaskets at both side. **See FIG. 1**
- o. Clean gasket corners with IPA2 method.
- c. Using a tooling stick peel back overlapping gasket and apply sealant in-between gaskets, and around the corner to prevent air leakage. See **FIG. 2**







- a. Reinstall Glass Stops, starting with horizontals first. See FIG. 3, STEPS 1-2
- b. Cut glazing gasket 1/4" [6] inch longer per foot to avoid any shrinkage. See FIG. 4
- c. Insert glazing gasket starting from one end, repeat this every 16" [406]. Ensure opposite end of the gasket is inserted before rolling remaining gasket. **See FIG. 3, STEPS 3**
- d. Ensure glazing gasket is pressing against airseal gasket. See FIG. 3, STEPS 4









FIG. 3