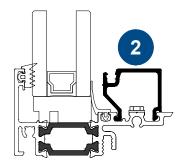

g vertical airseal gasket ensuring it overlaps the gasket at the sill. Finally insert gasket at the head overlapping gaskets at both side. **See FIG. 1**
- o. Clean gasket corners with IPA2 method.
- c. Using a tooling stick peel back overlapping gasket and apply sealant in-between gaskets, and around the corner to prevent air leakage. See **FIG. 2**







- a. Reinstall Glass Stops, starting with horizontals first. See FIG. 3, STEPS 1-2
- b. Cut glazing gasket 1/4" [6] inch longer per foot to avoid any shrinkage. See FIG. 4
- c. Insert glazing gasket starting from one end, repeat this every 16" [406]. Ensure opposite end of the gasket is inserted before rolling remaining gasket. **See FIG. 3, STEPS 3**
- d. Ensure glazing gasket is pressing against airseal gasket. See FIG. 3, STEPS 4









FIG. 3