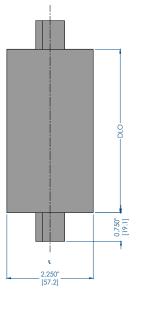

| CUT SIZE (90° cut) |                 |                     |        |        |                  |                |  |
|--------------------|-----------------|---------------------|--------|--------|------------------|----------------|--|
| MEMBER             | DEPTH           | CUT SIZE            | 'A'    | 'B'    | 'C'              | 'D'            |  |
| A299201 (DG 5 ½")  | 5.289"<br>[134] | WD - 1.5"<br>[25.4] |        |        | NA               | NA             |  |
| A299221 (DG 6.00") | 6.039"<br>[153] | WD - 1.5"<br>[25.4] | 0.625" | 2.163" | 1.375"<br>[34.9] | 2.912"<br>[74] |  |
| A299301 (TG 6.00") | 6.000"<br>[152] | WD - 1.5"<br>[25.4] | [15.9] | [54.9] | NA               | NA             |  |
| A299321 (TG 6 3 )  | 6.748"<br>[171] | WD - 1.5"<br>[25.4] |        |        | 1.375"<br>[34.9] | 2.912"<br>[74] |  |