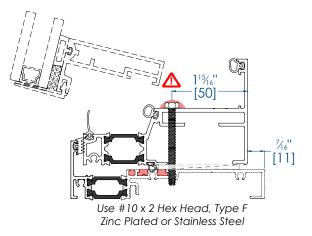

oint See FIG 2, item 4



- b. Place  $\frac{1}{8}$ " [3mm] Plastic Horseshoe shims at the sill corners, push the shims until outer perimeter bulb gasket. **See FIG. 3**
- c. Center the INSERT VENT and place appropriate horseshoe shims between the vent and the fixed framing. Adjustable clamps may be used to assist with installation. **See FIG. 3**
- d. Drill #10 Pilot holes  $\frac{11}{16}$  [18mm] from the interior surface though the INSERT VENT and the window frame, 3" [76mm] from inside corner and 18" [457] O.C.
- e. Drill Clearance Holes thought the INSERT VENT only.
- f. Install #10 x 2" Long TYPE F fasteners.
- g. If the INSERT VENT is equipped with MPL Tire Bar, #10 x 2" Flat Head TF fasteners must be used in this location. **See FIG. 4**
- h. Remove the clamps and close the sash.



FIG. 3



FIG. 4



- a. Cut horseshoe shims flush to interior/exterior frame surface.
- Clean perimeter of the frame where seal will be applied using IPA 2 METHOD.
- c. Apply Interior seal around the frame and tool. See FIG. 6
- d. Seal all the screw heads.











STEP 1

- **a. CRITICAL:** Install two OPEN CELL BAFFLES from both sides at the head of each opening. Use dab of sealant to hold it in place. **See FIG 1.**
- b. Install glazing gasket #1342103, ensure gasket is not wavy. Ensure exterior gasket is not wavy. **See FIG 1**.
- c. Apply a dab of sealant to the glazing gasket joint. See FIG 1.



- a. Place setting blocks at each corner, 6" [150mm] inches from the corner. Dab of sealant can be used to hold it in place. DO NOT BLOCK WEEP HOLES. See FIG 2.
- b. Set the glass onto