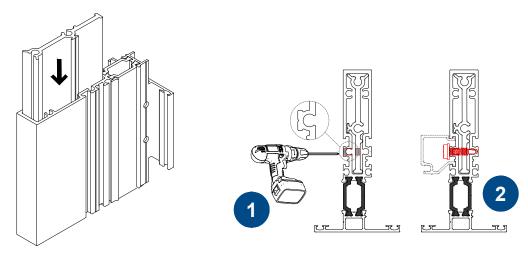

FRAME ASSEMBLY Instructions. **See FIG 1. & FIG. 3**.
- c. Position Strap anchors as per approved Shop Drawings along the frame. To prevent the movement of Strap Anchors crimp from both sides using flat head screw driver. **See FIG 2.**



### OPTIONAL MULLION REINFORCEMENT

- a. Refer to approved shop drawings to determine whether the application required optional reinforcement.
- b. Full length reinforcement is required, cut reinforced same as vertical mullion.
- c. Slide the reinforcement into the vertical mullion from one end. See FIG 4.
- d. Using V-Groove indicator drill no larger than #12 pilot holes through one side of the vertical mullion and reinforcement at 16" O.C. or according to project specifications. **See FIG 5.**
- e. Attach reinforcement using #10 Fasteners. See FIG 5.



FIG. 4

FIG. 5

# 2990AW FeatureLine

window

Installation Instructions







- Determine anchoring method as per approved shop drawings and establish exterior/interior reference lines. Use the established reference points to determine the installation points for each window opening around the perimeter.
- b. Ensure the rough opening is 1/2" larger than the window.
- For window frames assembled with 45° frame cuts the rough opening must be  $\frac{3}{4}$  larger than the window.
- Verify structure framing is plumb, straight. d.

## ANCHORING THROUGH THE FRAME

- FASTENERS MUST NOT EXCEED # 12 size.
- Drill clearance holes using V-groove as a guide. See FIG 2.
- Drill location to be 3" from the corner of the frames and maximum 18" O.C. See FIG 4.
- Refer to approved shop drawings to dete