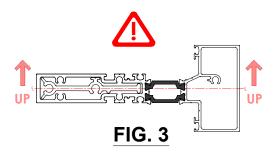

g is flush with the adjacent sections. Loosen the screws and readjust if necessary.
- g. Cap seal screw heads.
- h. Using a tooling stick (popsicle stick) tool all the excess sealant on the interior portion of the corner flat to the horizontal section. **See FIG 5.**



- a. Install Shear Block using appropriate fastener listed on INTERMEDIATE MULLION COMPONENTS. See FIG 2
- b. Apply sealant to the both ends of the profile. See FIG 2.
- c. ENSURE horizontal mullions are oriented and assembled with gutter facing upward. See FIG 3
- d. Check to ensure the exterior leg is flush with the adjacent sections. Loosen the screws and readjust if necessary.
- e. Using a tooling stick (popsicle stick) tool all the excess sealant on the interior portion of the corner flat to the horizontal section.





# ď

STEP

## INTERMEDIATE VERTICAL MULLION TO HORIZONTAL MULLION ASSEMBLY

- a. Carefully set the horizontal section onto the shear block lining up the assembly holes and match drill pilot hole for #10 Screw through the Shear Block. **See FIG 4**
- b. Using  $\frac{3}{32}$ " Hex Key Lock tighten the set screw between vertical and horizontal mullions. **See FIG 5**





### OPTIONAL STRAP ANCHOR ASSEMBLY

- Refer to approved shop drawings to determine whether the application requires Strap Anchors.
- b. Pre slide Strap Anchors into the frame and assemble frames as per FRAME ASSEMBLY Instructions. **See FIG 1. & FIG. 3**.
- c. Position Strap anchors as per approved Shop Drawings along the frame. To prevent the movement of Strap Anchors crimp from both sides using flat head screw driver. *