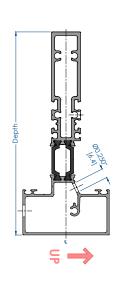

| CUT SIZE (90° cut) |                 |                     |        |        |                  |                |  |
|--------------------|-----------------|---------------------|--------|--------|------------------|----------------|--|
| MEMBER             | DEPTH           | CUT SIZE            | 'A'    | 'B'    | 'C'              | 'D'            |  |
| A299201 (DG 5 ½")  | 5.289"<br>[134] | WD - 1.5"<br>[25.4] |        |        | NA               | NA             |  |
| A299221 (DG 6.00") | 6.039"<br>[153] | WD - 1.5"<br>[25.4] | 0.625" | 2.163" | 1.375"<br>[34.9] | 2.912"<br>[74] |  |
| A299301 (TG 6.00") | 6.000"<br>[152] | WD - 1.5"<br>[25.4] | [15.9] | [54.9] | NA               | NA             |  |
| A299321 (TG 6 3 )  | 6.748"<br>[171] | WD - 1.5"<br>[25.4] |        |        | 1.375"<br>[34.9] | 2.912"<br>[74] |  |