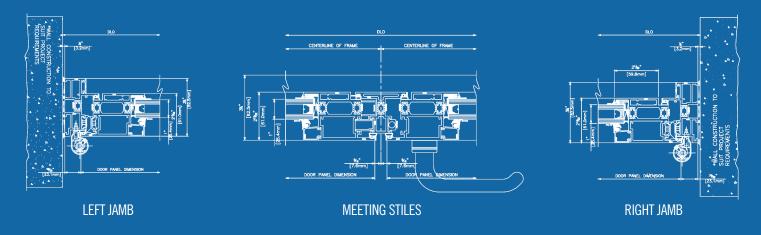

## TerraPorte 7600 In-Swing

- Thermally broken terrace door with polyamide strut
- Multi-point locking
- Double glazed
- Cost-effective for high-rise residential projects
- Can be integrated in all Alumicor curtain wall and fixed window systems
- Dual-finish capability
- Sightline : 5-1/16" (128.6mm)
- Single door configuration only
- Large size capability
- Completely factory-fabricated by Alumicor for quality assurance
- Complies with NAFS AW

## TerraPorte 7600 Out-Swing

- Thermally broken terrace door with polyamide strut
- Multi-point locking allows for superior air/water performance and peace of mind security
- Ideal for high-rise residential projects
- Can be integrated in all Alumicor curtain wall and fixed window systems
- Dual-finish capability
- Sightline : 4-1/2" (114.3mm)
- Single or in pair configurations
- Large size capability
- Completely factory-fabricated by Alumicor for quality assurance
- Comply with NAFS AW (single) and CW (pair)