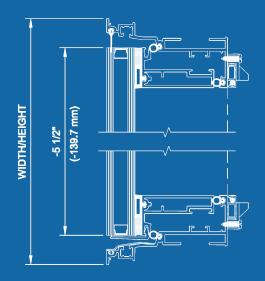

## Phantom Vent 5000

Projecting Operable Window "Zero sight line"

## Features & Benefits

- A "Zero sight line" vent that allows random placement of operable windows
- Awning and casement styles
- Accommodates SSG applications
- "Euro-Groove" multi-point locking hardware options
- Multi-chambered rain screen, pressure equalized design
- Factory fabricated and glazed at Alumicor facilities
- Owners, Consultants and Authorized Alumicor Dealers can rest assured that Phantom Vent 5000 has been rigorously tested to all applicable standards of performance with superb results (CSA – A440; AAMA –AW85)