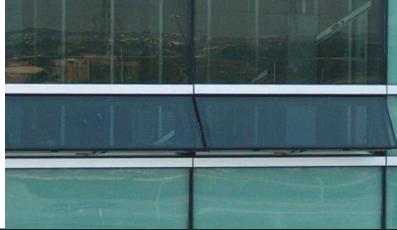

## Phantom Vent 5000

Projecting Operable Window "Zero sight line"

## Features & Benefits

- A "Zero sight line" vent that allows random placement of operable windows
- Awning and casement styles
- Accommodates SSG applications
- "Euro-Groove" multi-point locking hardware options
- Multi-chambered rain screen, pressure equalized design
- Factory fabricated and glazed at Alumicor facilities
- Owners, Consultants and Authorized Alumicor Dealers can rest assured that Phantom Vent 5000 has been rigorously tested to all applicable standards of performance with superb results (CSA – A440; AAMA –AW85)