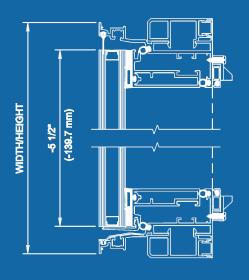

## Phantom Vent 5000

Projecting Operable Window "Zero sight line"

## Features & Benefits

- A "Zero sight line" vent that allows random placement of operable windows
- Awning and casement styles
- Accommodates SSG applications
- "Euro-Groove" multi-point locking hardware options
- Multi-chambered rain screen, pressure equalized design
- Factory fabricated and glazed at Alumicor facilities
- Owners, Consultants and Authorized Alumicor Dealers can rest assured that Phantom Vent 5000 has been rigorously tested to all applicable standards of performance with superb results (CSA – A440; AAMA –AW85)